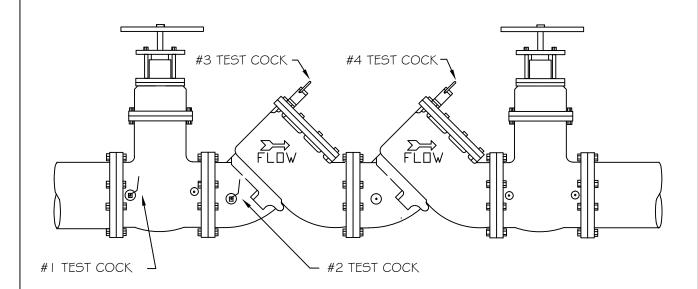

- I. SHUT-OFF VALVES, CHECK VALVES, AND TEST COCKS SHALL BE STANDARD TO THE APPROVED BACKFLOW ASSEMBLY.
- 2. ALL LARGE(2-1/2" 10") ASSEMBLIES TO BE SUPPORTED BY A CRADLE.
- 3. ENCLOSURE FOUNDATIONS SHALL BE CONSTRUCTED OF 4" OF CONCRETE OR 6" OF STONE.
- 4. ASSEMBLIES MUST BE ON CURRENT APPROVAL LIST.
- 5. 2 1/2" AND LARGER ASSEMBLIES SHALL BE FUSION BONDED EPOXY COATED INCLUDING SHUTOFF VALVES.