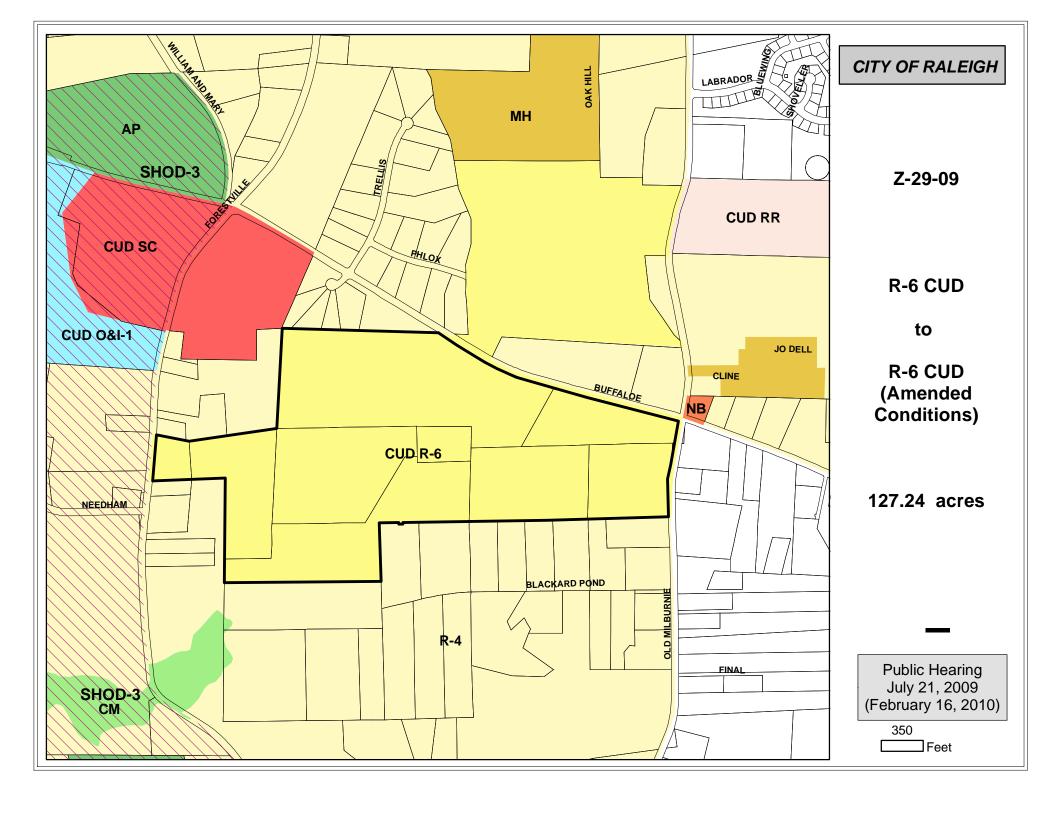

# $EXHIBIT\ B.\ Request\ for\ Zoning\ Change$

Petition No.
Date Filed: 320-09
Filing Fee: pd 1025.7 by CK+ 694

Please use this form only – form may be photocopied. Please type or print

| See instructions, page 6                                                                                                                        |                                                                                         |                                                                        |                                                                                                   |
|-------------------------------------------------------------------------------------------------------------------------------------------------|-----------------------------------------------------------------------------------------|------------------------------------------------------------------------|---------------------------------------------------------------------------------------------------|
|                                                                                                                                                 | Name(s)                                                                                 | Address                                                                | Telephone / E-Mail                                                                                |
| Petitioner(s):     Note: Conditional Use District     Petitioner(s) must be owner(s) of     petitioned property.                                | Buffaloe Forest LLC                                                                     | 5882 Faringdon Place<br>Suite 200<br>Raleigh, NC 27609                 |                                                                                                   |
| 2) Property<br>Owner(s):                                                                                                                        | Same As Above                                                                           | Same As Above                                                          |                                                                                                   |
| 3) Contact Person(s):                                                                                                                           | Jason L. Barron and<br>Michael Birch<br>K&L Gates, LLP                                  | 4350 Lassiter at North<br>Hills Avenue, Suite 300<br>Raleigh, NC 27609 | (919) 743-7343<br>jason.barron@klgates.c<br>om<br>(919) 743-7314<br>michael.birch@klgates.c<br>om |
| 4) Property Description: Please provide surveys if proposed zoning boundary lines do not follow property lines.                                 | Wake County Property Identi<br>4293, 1746-60-5368, 1746-7<br>1746-40-7433, and 1745-49- | <u>0-1874, 1746-70-4410, 1746-</u>                                     | 46-50-8750, 1746-51 <u>-</u><br>30-5575, 1746-40-1439,                                            |
|                                                                                                                                                 | General Street Location (nea intersection of Buffaloe Road                              | rest street intersections): <u>Sou</u><br>and Forestville Road         | utheast quadrant of                                                                               |
| 5) Area of Subject<br>Property (acres):                                                                                                         | +/- 127.24 acres                                                                        |                                                                        |                                                                                                   |
| 6) Current Zoning District(s) Classification: Include Overlay District(s), if Applicable                                                        | Residential-6 Conditional Use                                                           |                                                                        |                                                                                                   |
| 7) Proposed Zoning District Classification: Include Overlay District(s) if Applicable. If existing Overlay District is to remain, please state. | Residential-6 Conditional Use                                                           | (amendment to conditions)                                              |                                                                                                   |