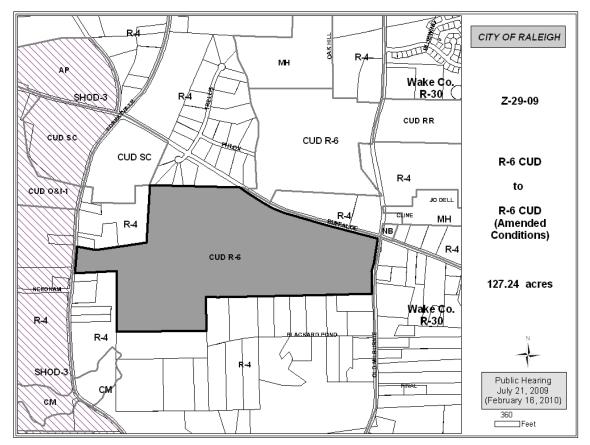

# $EXHIBIT\ B.\ Request\ for\ Zoning\ Change$

Petition No.
Date Filed: 320-09
Filing Fee: pd 1025.7 by CK+ 694

Please use this form only – form may be photocopied. Please type or print

| See instructions, page 6                                                                                                                        |                                                                                         |                                                                        |                                                                                                   |
|-------------------------------------------------------------------------------------------------------------------------------------------------|-----------------------------------------------------------------------------------------|------------------------------------------------------------------------|---------------------------------------------------------------------------------------------------|
|                                                                                                                                                 | Name(s)                                                                                 | Address                                                                | Telephone / E-Mail                                                                                |
| Petitioner(s):     Note: Conditional Use District     Petitioner(s) must be owner(s) of     petitioned property.                                | Buffaloe Forest LLC                                                                     | 5882 Faringdon Place<br>Suite 200<br>Raleigh, NC 27609                 |                                                                                                   |
| 2) Property<br>Owner(s):                                                                                                                        | Same As Above                                                                           | Same As Above                                                          |                                                                                                   |
| 3) Contact Person(s):                                                                                                                           | Jason L. Barron and<br>Michael Birch<br>K&L Gates, LLP                                  | 4350 Lassiter at North<br>Hills Avenue, Suite 300<br>Raleigh, NC 27609 | (919) 743-7343<br>jason.barron@klgates.c<br>om<br>(919) 743-7314<br>michael.birch@klgates.c<br>om |
| 4) Property Description: Please provide surveys if proposed zoning boundary lines do not follow property lines.                                 | Wake County Property Identi<br>4293, 1746-60-5368, 1746-7<br>1746-40-7433, and 1745-49- | <u>0-1874, 1746-70-4410, 1746-</u>                                     | 46-50-8750, 1746-51 <u>-</u><br>30-5575, 1746-40-1439,                                            |
|                                                                                                                                                 | General Street Location (nea intersection of Buffaloe Road                              | rest street intersections): <u>Sou</u><br>and Forestville Road         | utheast quadrant of                                                                               |
| 5) Area of Subject<br>Property (acres):                                                                                                         | +/- 127.24 acres                                                                        |                                                                        |                                                                                                   |
| 6) Current Zoning District(s) Classification: Include Overlay District(s), if Applicable                                                        | Residential-6 Conditional Use                                                           |                                                                        |                                                                                                   |
| 7) Proposed Zoning District Classification: Include Overlay District(s) if Applicable. If existing Overlay District is to remain, please state. | Residential-6 Conditional Use                                                           | (amendment to conditions)                                              |                                                                                                   |