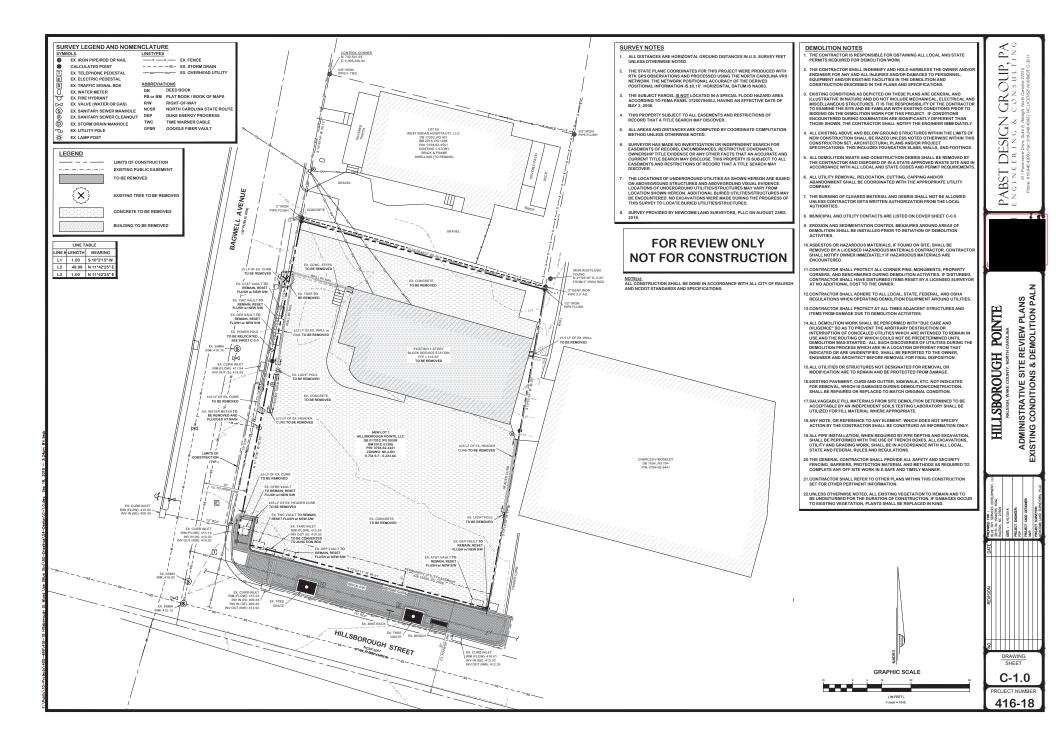

- ANY NECESSARY FIELD REVISIONS ARE SUBJECT TO REVIEW & APPROVAL OF AN AMENDED PLAN &/OR PROFILE BY THE CITY OF RALEIGH PUBLIC UTILITIES DEPARTMENT PRIOR TO CONSTRUCTION.
- CONTRACTOR SHALL MAINTAIN CONTINUOUS WATER & SEWER SERVICE TO EXISTING RESIDENCES & BUISINESSES THROUGHOUT CONSTRUCTION OF PROJECT. ANY NECESSARY SERVICE INTERRUPTIONS SHALL BE PRECEDED BY A 24 HOUR ADVANCE NOTICE TO THE CITY OF RALEIGH PUBLIC UTILITIES DEPARTMENT.
- 3.0' MINIMUM COVER IS REQUIRED ON ALL WATER MAINS & SEWER FORCEMAINS. 4.0' MINIMUM COVER IS REQUIRED ON ALL REUSE MAINS.
- IT IS THE DEVELOPER'S RESPONSIBILITY TO ABANDON OR REMOVE EXISTING WATER & SEWER 11 IS 11H; LEVELOPER'S RESPONSIBILITY TO ABANDON OR REMOVE EXISTING WATER & SEWER SERVICES NOT BEING USED IN REDEVELOPMENT OF A SITE UNLESS OTHERWISE DIRECTED BY THE CITY OF RALEIGH PUBLIC UTILITIES DEPARTMENT. THIS INCLUDES ABANDONING TAP AT MAIN & REMOVAL OF SERVICE FROM ROW OR EASEMENT PER CORPUD HANDBOOK PROCEDURE
- INSTALL %" COPPER' WATER SERVICES WITH METERS LOCATED AT ROW OR WITHIN A 2%? WATER.INE EASEMENT IMMEDIATELY ADJACENT. NOTE: IT IS THE APPLICANT'S RESPONSIBILITY TO PROPERLY SIZE THE WATER SERVICE FOR EACH CONNECTION TO ADEQUATE FLOW & PRESSURE.
- INSTALL 4" PVC" SEWER SERVICES @ 1.0% MINIMUM GRADE WITH CLEANOUTS LOCATED AT ROW OR EASEMENT LINE & SPACED EVERY 75 LINEAR FEET MAXIMUM.
- PRESSURE REDUCING VALVES ARE REQUIRED ON ALL WATER SERVICES EXCEEDING 80 PSI BACKWATER VALVES ARE REQUIRED ON ALL SANITARY SEWER SERVICES HAVING BUILDING DRAINS LOWER THAN 1.0' ABOVE THE NEXT UPSTREAM MANHOLE.
- ALL ENVIRONMENTAL PERMITS APPLICABLE TO THE PROJECT MUST BE OBTAINED FROM NCDWQ, USACE &/OR FEMA FOR ANY RIPARIAN BUFFER, WETLAND &/OR FLOODPLAIN IMPACTS (RESPECTIVELY PRIOR TO CONSTRUCTION.
- NCDOT / RAILROAD ENCROACHMENT AGREEMENTS ARE REQUIRED FOR ANY UTILITY WORK (INCLUDING MAIN EXTENSIONS & SERVICE TAPS) WITHIN STATE OR RAILROAD ROW PRIOR TO
- GREASE INTERCEPTOR / OIL WATER SEPARATOR SIZING CALCULATIONS & INSTALLATION SPECIFICATIONS SHALL BE APPROVED BY THE CORPUD FOG PROGRAM COORDINATOR PRIOR TO ISSUANCE OF A BUILDING PENIT. CONTACT I'M BEASLEY AT (919) 996-2334 OR TIMOTHY.BEASLEY@RALEIGHNC.GOV FOR MORE INFORMATION.
- CONSIGNMENT ON CONTRAL PROTECTION REVICES ARE REQUERED AND ON BORD OF THE REPORT DESCRIPTION OF THE ADDRESS OF THE REVICES ARE REQUERED AND THE DESCRIPTION OF THE REVICES AND THE REVICES OF THE DESCRIPTION OF THE ADDRESS OF THE ADD

- THE CONTRACTOR SHALL BE RESPONSIBLE FOR EXAMINING THE AREAS AND CONDITIONS UNDER WHICH THE PROJECT IS TO BE CONSTRUCTED PRIOR TO THE SUBMISSION OF A BID. SUBMISSION OF A BID SHALL BE CONSTRUED TO MEAN THE CONTRACTOR HAS REVIEWED THE STE AND IS FAMILIAR WITH CONDITIONS AND CONSTRAINTS OF THE SITE.
- BEFORE EXCAVATION, ALL UNDERGROUND UTILITIES SHALL BE LOCATED IN THE FIELD BY THE PROFER AUTHORITIES. THE CONTRACTOR SHALL NOTIFY N.C. "ONE CALL" AT 1-800-832-4495. THE LOCATION CH.L. UTILITIES AND UNDERGROUND STRUCTURES ARE APPROXIMATE AND MAY NOT ALL BE SHOWN. IT IS THE RESPONSIBILITY OF THE CONTRACTOR TO DETERMINE THE EMSTENCE AND EXACT LOCATION OF ALL UTILITIES AND UNDERGROUND STRUCTURES.
- IT IS THE RESPONSIBILITY OF THE CONTRACTOR TO BID AND PERFORM ALL UTILITY WORK IN COMPLIANCE TO ALL APPLICABLE LOCAL AND STATE CODES AND REGULATIONS
- THE CONTRACTOR SHALL BE RESPONSIBLE FOR ALL FEES ASSOCIATED WITH THE INSTALLATION, INSPECTING, TESTING AND FINAL ACCEPTANCE OF ALL PROPOSED UTILITIES
- CONTRACTOR SHALL COORDINATE WITH THE APPROPRIATE UTILITY COMPANY ON THE ADDITION, REMOVAL AND/OR RELOCATION OF UTILITIES AND UTILITY POLES AND THE EXTENSION OF ALL PROPOSED UTILITIES TO THE ASPHALT PLANT.
- ALL UTILITIES SHALL BE INSTALLED IN ACCORDANCE WITH THE SPECIFICATIONS OF THE RESPECTIVE UTILITY COMPANY. IT IS THE RESPONDING TO THE CONTRACTOR TO ENSURE ALL UTILITIES ARE INSTALLED CORRECTLY TO MEET PROJECT REQUIREMENTS WHETHER PERFORMED BY THE CONTRACTOR OR NOT
- AN AS-BUILT DRAWING OF NEW UTILITY SERVICES SHALL BE PREPARED BY THE CONTRACTOR AND SUBMITTED TO THE OWNER BEFORE COMPLETION OF THE PROJECT FOR CITY APPROVAL.