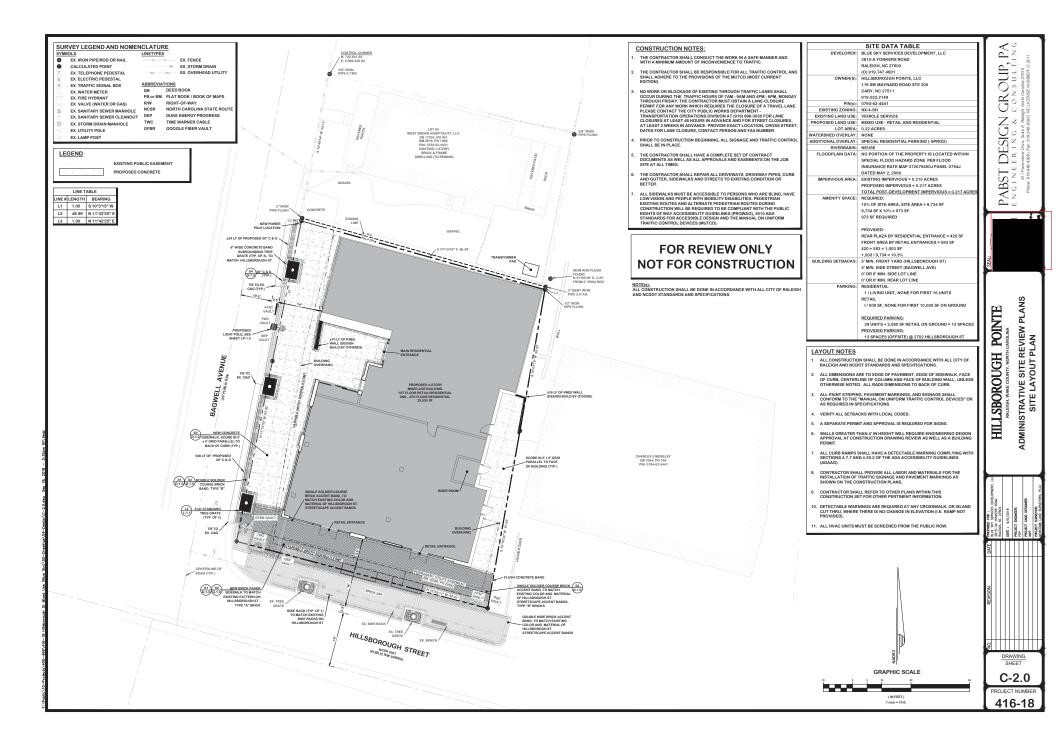

WWW.RALEIGHNC.GOV

**REVISION 05.13.16** 

| DEVELOPMENT TYPE & SITE DATA TA                                                                                                                                                                                                                                                                                                                                                                                                                                                                                                                                                                                                                                                                                   | ABLE (Applic                                        | cable to all developments)                                 |  |  |  |  |  |  |
|-------------------------------------------------------------------------------------------------------------------------------------------------------------------------------------------------------------------------------------------------------------------------------------------------------------------------------------------------------------------------------------------------------------------------------------------------------------------------------------------------------------------------------------------------------------------------------------------------------------------------------------------------------------------------------------------------------------------|-----------------------------------------------------|------------------------------------------------------------|--|--|--|--|--|--|
| Zoning Information                                                                                                                                                                                                                                                                                                                                                                                                                                                                                                                                                                                                                                                                                                | Building Information                                |                                                            |  |  |  |  |  |  |
| Zoning District(s)NX-4-SH                                                                                                                                                                                                                                                                                                                                                                                                                                                                                                                                                                                                                                                                                         |                                                     |                                                            |  |  |  |  |  |  |
| If more than one district, provide the acreage of each:                                                                                                                                                                                                                                                                                                                                                                                                                                                                                                                                                                                                                                                           |                                                     | Existing Building(s) sq. ft. gross1,857 SF (TO BE REMOVED) |  |  |  |  |  |  |
| Overlay District SPECIAL RESIDENTIAL PARKING OVERLAY DIS                                                                                                                                                                                                                                                                                                                                                                                                                                                                                                                                                                                                                                                          | Proposed Building(s) sq. ft. gross29,555 SF         |                                                            |  |  |  |  |  |  |
| Total Site Acres Inside City Limits Ves No 0.22 ACRE                                                                                                                                                                                                                                                                                                                                                                                                                                                                                                                                                                                                                                                              | Total sq. ft. gross (existing & proposed) 29,555 SF |                                                            |  |  |  |  |  |  |
| Off street parking: Required 13 Provided 13                                                                                                                                                                                                                                                                                                                                                                                                                                                                                                                                                                                                                                                                       | Proposed height of building(s)56'-0"                |                                                            |  |  |  |  |  |  |
| COA (Certificate of Appropriateness) case # N/A                                                                                                                                                                                                                                                                                                                                                                                                                                                                                                                                                                                                                                                                   | # of stories 4                                      |                                                            |  |  |  |  |  |  |
| BOA (Board of Adjustment) case # A- N/A                                                                                                                                                                                                                                                                                                                                                                                                                                                                                                                                                                                                                                                                           | Ceiling height of 1 <sup>st</sup> Floor 14'-0"      |                                                            |  |  |  |  |  |  |
| CUD (Conditional Use District) case # Z- N/A                                                                                                                                                                                                                                                                                                                                                                                                                                                                                                                                                                                                                                                                      |                                                     |                                                            |  |  |  |  |  |  |
| Stormwater                                                                                                                                                                                                                                                                                                                                                                                                                                                                                                                                                                                                                                                                                                        | Information                                         |                                                            |  |  |  |  |  |  |
| Existing Impervious Surface 0.215 AC acres/square feet 9,3                                                                                                                                                                                                                                                                                                                                                                                                                                                                                                                                                                                                                                                        | 864.2 SF                                            | Flood Hazard Area 🛛 Yes 🔳 No                               |  |  |  |  |  |  |
| Proposed Impervious Surface 0.217AC acres/square feet 9,5                                                                                                                                                                                                                                                                                                                                                                                                                                                                                                                                                                                                                                                         | 589.7 SF                                            | If Yes, please provide:                                    |  |  |  |  |  |  |
| Neuse River Buffer 🗆 Yes 🔳 No 🤅 Wetlands 🗆 Yes 🔳 No                                                                                                                                                                                                                                                                                                                                                                                                                                                                                                                                                                                                                                                               | Alluvial Soils Flood Study<br>FEMA Map Panel #      |                                                            |  |  |  |  |  |  |
| FOR RESIDENTIA                                                                                                                                                                                                                                                                                                                                                                                                                                                                                                                                                                                                                                                                                                    | L DEVELOP                                           | VENTS                                                      |  |  |  |  |  |  |
| 1. Total # Of Apartment, Condominium or Residential Units $29$                                                                                                                                                                                                                                                                                                                                                                                                                                                                                                                                                                                                                                                    | m Units: 1br 12 2br 17 3br 4br or more              |                                                            |  |  |  |  |  |  |
| 2. Total # Of Congregate Care Or Life Care Dwelling Units ()                                                                                                                                                                                                                                                                                                                                                                                                                                                                                                                                                                                                                                                      | 6. Infill De                                        | velopment 2.2.7 N/A                                        |  |  |  |  |  |  |
| 3. Total Number of Hotel Units ()                                                                                                                                                                                                                                                                                                                                                                                                                                                                                                                                                                                                                                                                                 | 7. Open Sp                                          | ipace (only) or Amenity 10% AMENITY AREA                   |  |  |  |  |  |  |
| 4. Overall Total # Of Dwelling Units (1-6 Above) 29                                                                                                                                                                                                                                                                                                                                                                                                                                                                                                                                                                                                                                                               | 8. is your p                                        | project a cottage court? 🔲 Yes 🔳 No                        |  |  |  |  |  |  |
| SIGNATURE BLOCK (Appli                                                                                                                                                                                                                                                                                                                                                                                                                                                                                                                                                                                                                                                                                            | cable to all                                        | developments)                                              |  |  |  |  |  |  |
| In filing this plan as the property owner(s), I/we do hereby agree and firmly bind ourselves, my/our heirs, executors, administrators, successors and assigns jointly and severally to construct all improvements and make all dedications as shown on this proposed development plan as approved by the City. I hereby designate PABST DESIGN GROUP, PA to serve as my agent regarding this application, to receive and respond to administrative comments, to resubmit plans on my behalf and to represent me in any public meeting regarding this application. I/we have read, acknowledge and affirm that this project is conforming to all application requirements applicable with the proposed development |                                                     |                                                            |  |  |  |  |  |  |
|                                                                                                                                                                                                                                                                                                                                                                                                                                                                                                                                                                                                                                                                                                                   | Date 9-19-2018                                      |                                                            |  |  |  |  |  |  |
| Printed Name Nikita Zhitov                                                                                                                                                                                                                                                                                                                                                                                                                                                                                                                                                                                                                                                                                        |                                                     |                                                            |  |  |  |  |  |  |
| Signed                                                                                                                                                                                                                                                                                                                                                                                                                                                                                                                                                                                                                                                                                                            | Date                                                |                                                            |  |  |  |  |  |  |
| Printed Name                                                                                                                                                                                                                                                                                                                                                                                                                                                                                                                                                                                                                                                                                                      |                                                     |                                                            |  |  |  |  |  |  |