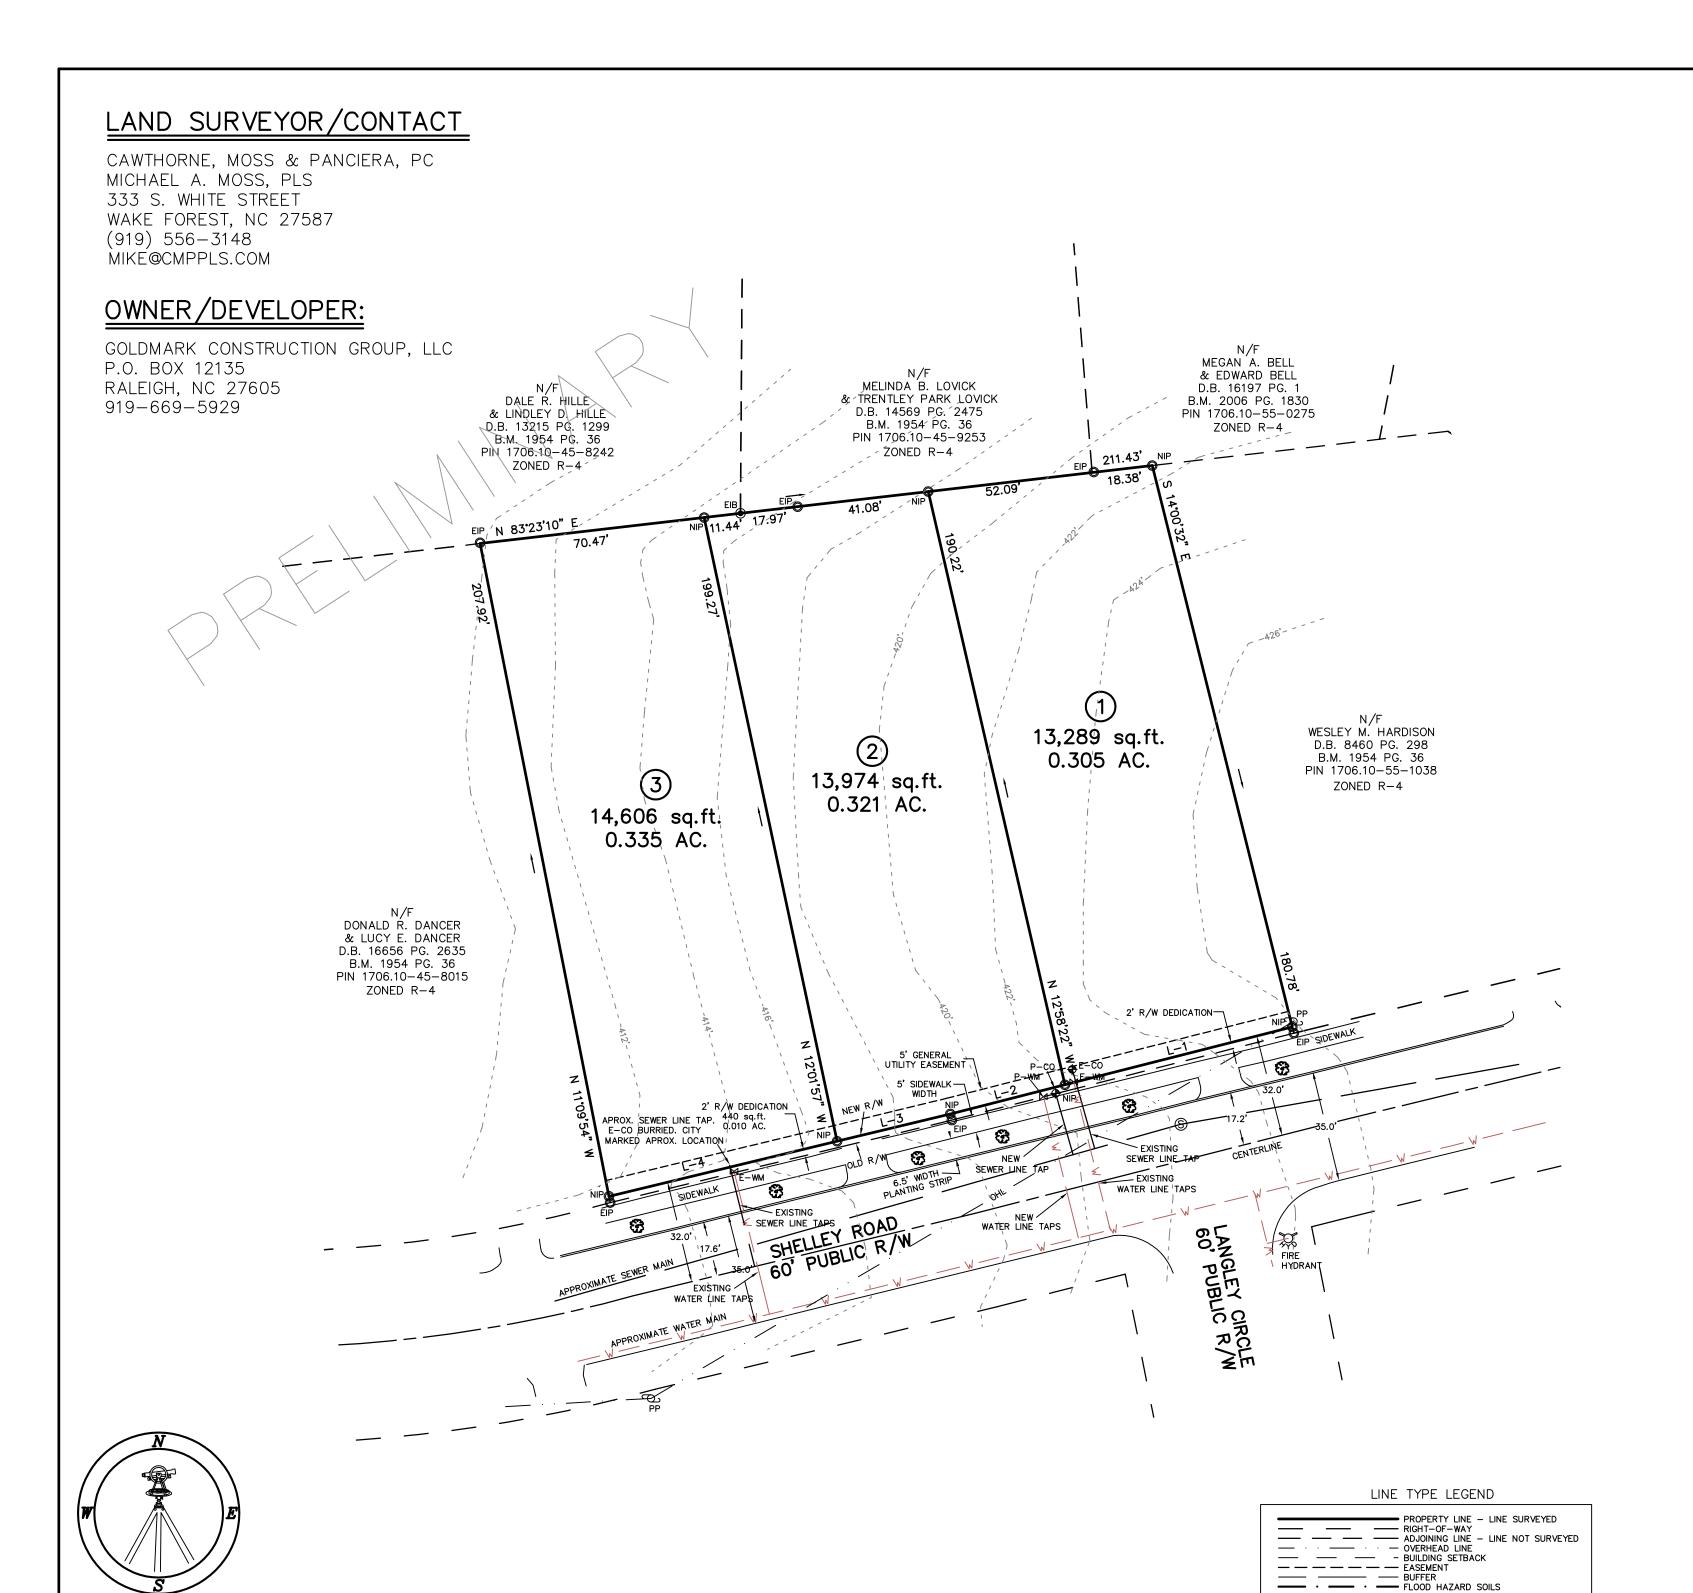

**LOCATION:** This site is located on the north side of Shelley Road and north of the

intersection of Langley Circle and Shelley Road. The site is located at 602 and

622 Shelley Road. The PIN numbers are 1706550035 and 1706459006.

**REQUEST:** Subdivision of a 0.971 acre tract currently comprised of two lots zoned

Residential-4 (R-4). The applicant is requesting to subdivide the site into 3 single family residential lots. All lots are over 10,000 square feet in size. The

## LAND SURVEYOR/CONTACT

CAWTHORNE, MOSS & PANCIERA, PC MICHAEL A. MOSS, PLS 333 S. WHITE STREET WAKE FOREST, NC 27587 (919) 556 - 3148MIKE@CMPPLS.COM

GOLDMARK CONSTRUCTION GROUP, LLC

OWNER/DEVELOPER:

P.O. BOX 12135

919-669-5929

RALEIGH, NC 27605

## **SHEET INDEX:**

SHEET 1 - COVER SHEET SHEET 2 - EXISTING CONDITIONS SHEET 3 - PRELIMINARY SUBDIVISION PLAN

LOT SUMMARY TOTAL NUMBER OF LOTS MIN. LOT SIZE AVERAGE LOT SIZE TOTAL SITE AREA ZONING SITE DENSITY

0.308 AC. 0.324 AC. 0.971 AC. 3.1 UNITS PER ACRE

- All construction shall be in accordance with all City of Raleigh Standards and Specifications.
- Developer is responsible for installation of all lines necessary to provide service to this site.
- The developer acknowledges that he has reviewed and is in complience with the requirements set forth in the
- Solid Waste Design. The lots will be using residential bins. - Refuse containers are to be rolled to the curb of the public right-of-way and serviced by City of Raleigh Solid Waste Services. Carts will be stored in garage or on a 6' x 6' concrete pad to the side or rear of the house.
- Per Section 9.2.2.A.2.b.i subject to 4.a of the Part 10A Raleigh Unified Development Ordinance, these lots are exempt from active stormwater measures and subject to
- further review upon placement of impervious surface areas. - The subject property is exempt from Tree Conservation requirements due to gross site acreage being less than 2 ac.
- No lots are proposed to require a private pump service. - This Project requires recordation of a Subdivision Plat prior to
- issuance of a Building Permit. - Proposed lots are subject to Residential Infill Rules, as per Sec. 2.2.7. Diameter & material of water & sewer services are 3/4" CU with 5/8" meter
   4" PVC or DIP @ 1.0% min. grade for each lot.
- Residential driveways are to be constructed as per RSDM Sections 6.5.2. and Table 6.5a.Plot plan criteria for residential driveways shall follow