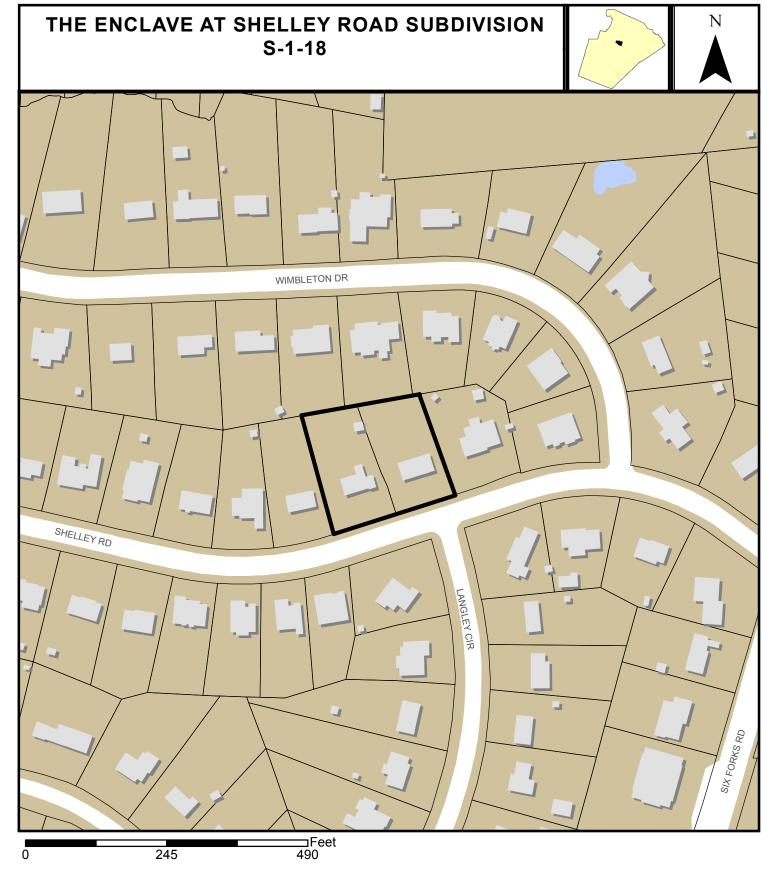

**LOCATION:** This site is located on the north side of Shelley Road and north of the

intersection of Langley Circle and Shelley Road. The site is located at 602 and

622 Shelley Road. The PIN numbers are 1706550035 and 1706459006.

**REQUEST:** Subdivision of a 0.971 acre tract currently comprised of two lots zoned

Residential-4 (R-4). The applicant is requesting to subdivide the site into 3 single family residential lots. All lots are over 10,000 square feet in size. The

## **SHEET INDEX:**

SHEET 1 - COVER SHEET SHEET 2 - EXISTING CONDITIONS SHEET 3 - PRELIMINARY SUBDIVISION PLAN

LOT SUMMARY TOTAL NUMBER OF LOTS MIN. LOT SIZE AVERAGE LOT SIZE TOTAL SITE AREA ZONING SITE DENSITY

0.308 AC. 0.324 AC. 0.971 AC. 3.1 UNITS PER ACRE

- All construction shall be in accordance with all City of Raleigh Standards and Specifications.
- Developer is responsible for installation of all lines necessary to provide service to this site.
- The developer acknowledges that he has reviewed and is in complience with the requirements set forth in the
- Solid Waste Design. The lots will be using residential bins. - Refuse containers are to be rolled to the curb of the public right-of-way and serviced by City of Raleigh Solid Waste Services. Carts will be stored in garage or on a 6' x 6' concrete pad to the side or rear of the house.
- Per Section 9.2.2.A.2.b.i subject to 4.a of the Part 10A Raleigh Unified Development Ordinance, these lots are exempt from active stormwater measures and subject to
- further review upon placement of impervious surface areas. - The subject property is exempt from Tree Conservation requirements due to gross site acreage being less than 2 ac.
- No lots are proposed to require a private pump service. - This Project requires recordation of a Subdivision Plat prior to
- issuance of a Building Permit. - Proposed lots are subject to Residential Infill Rules, as per Sec. 2.2.7. Diameter & material of water & sewer services are 3/4" CU with 5/8" meter
   4" PVC or DIP @ 1.0% min. grade for each lot.
- Residential driveways are to be constructed as per RSDM Sections 6.5.2. and Table 6.5a.Plot plan criteria for residential driveways shall follow