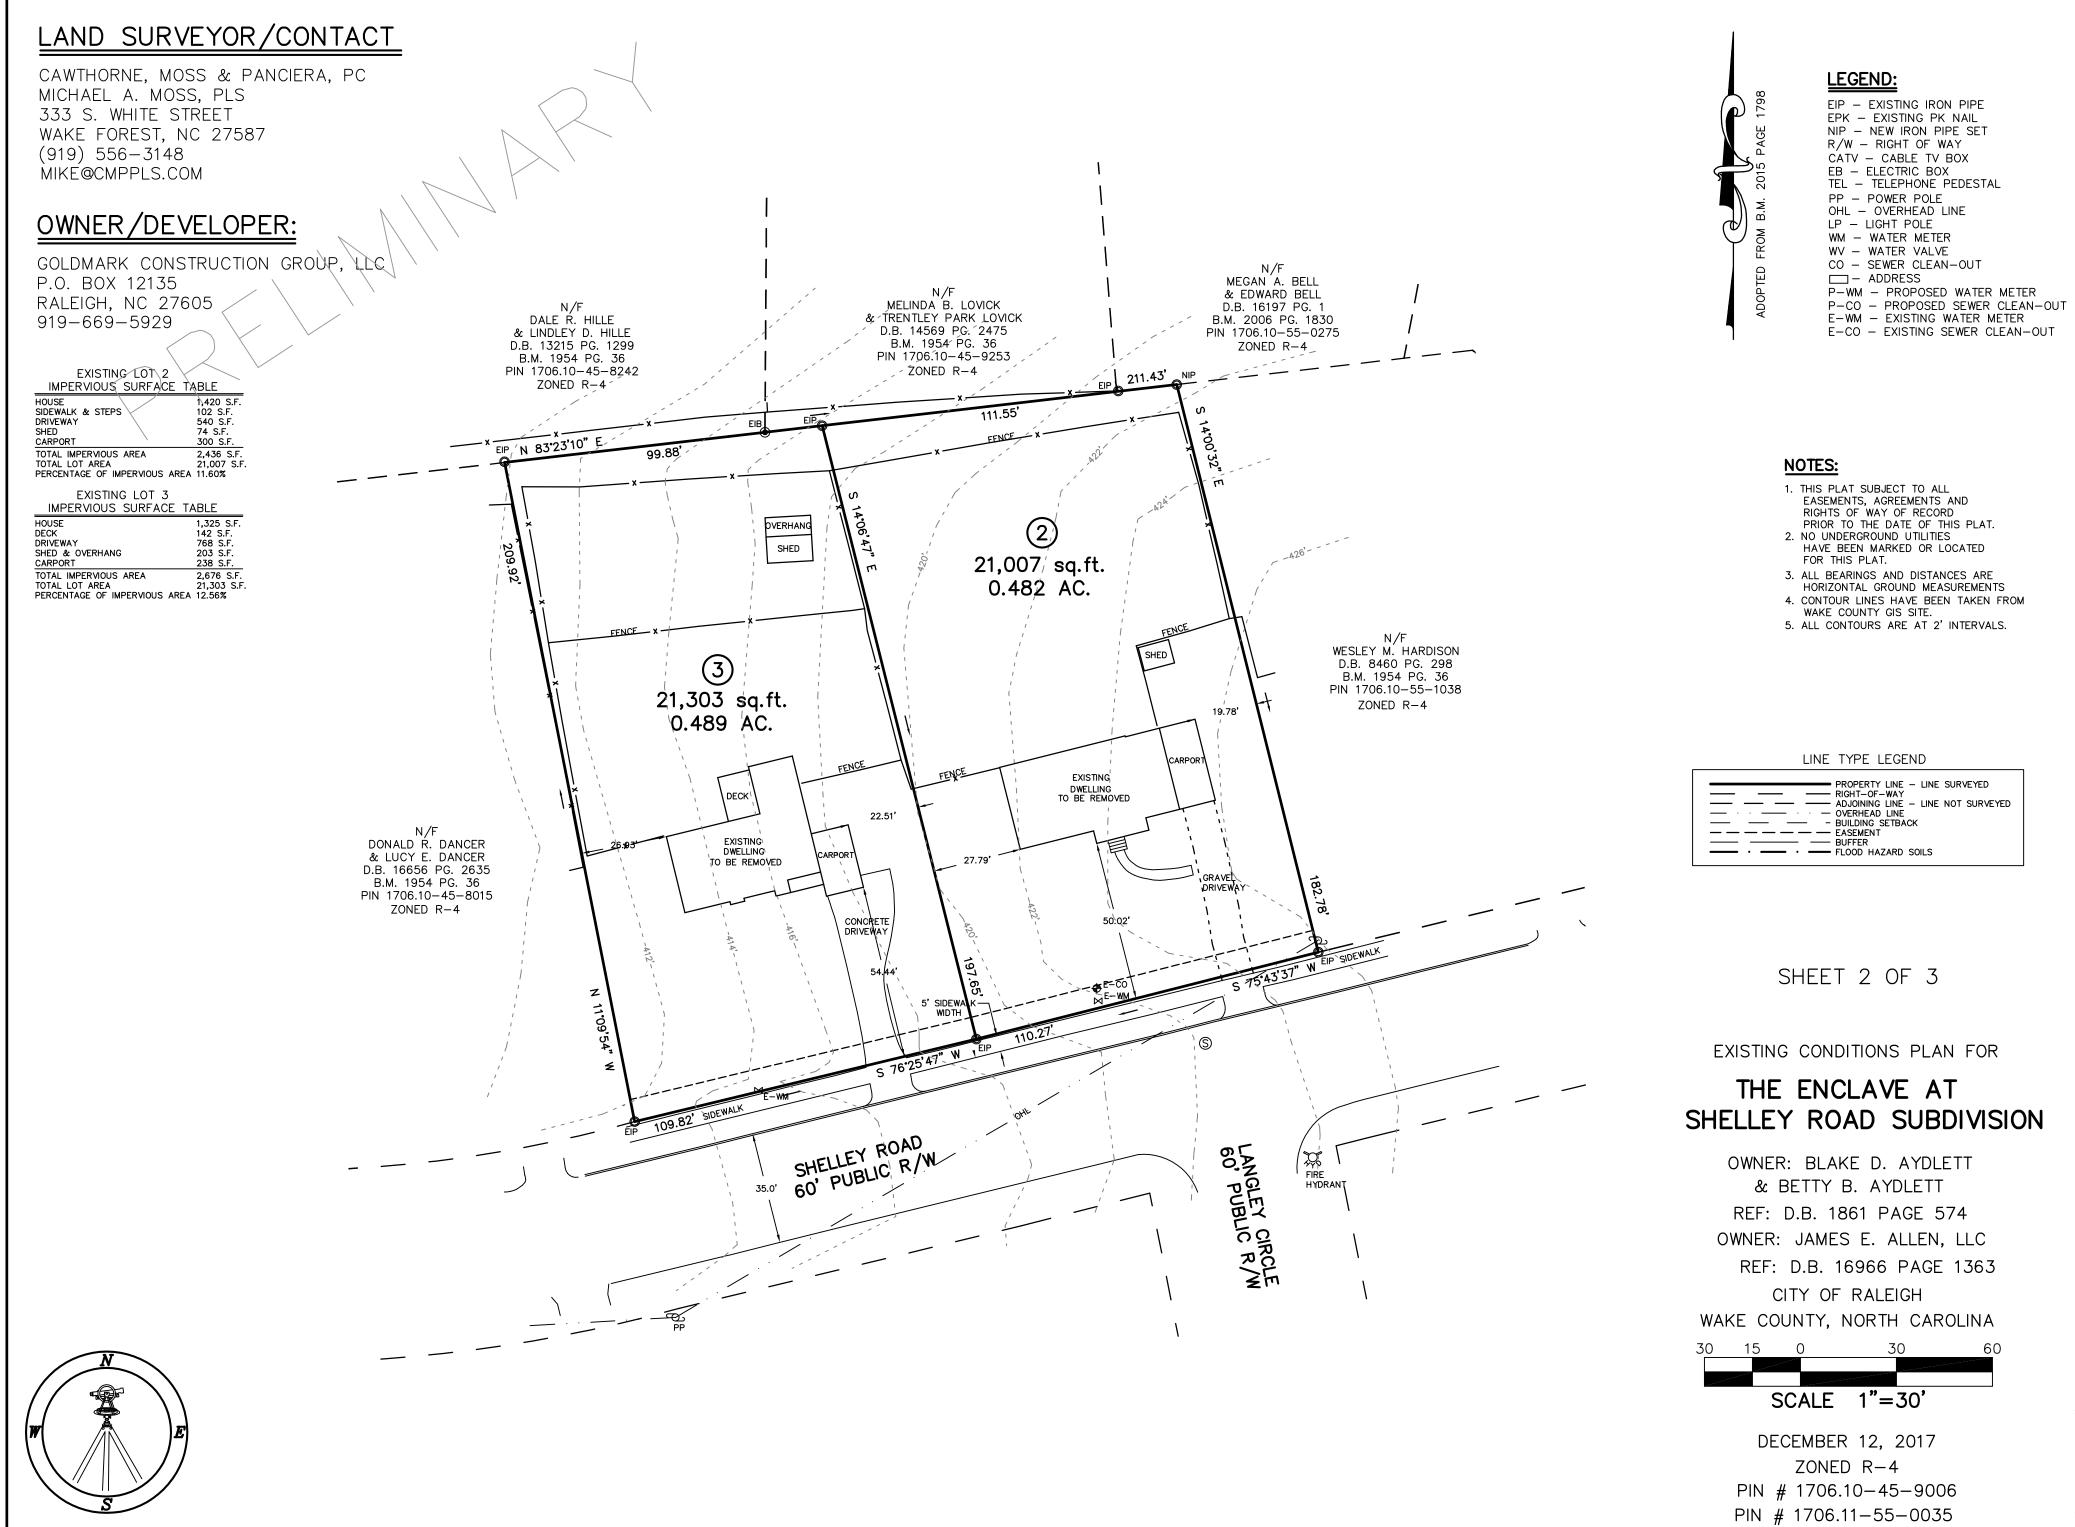

**LOCATION:** This site is located on the north side of Shelley Road and north of the

intersection of Langley Circle and Shelley Road. The site is located at 602 and

622 Shelley Road. The PIN numbers are 1706550035 and 1706459006.

**REQUEST:** Subdivision of a 0.971 acre tract currently comprised of two lots zoned

Residential-4 (R-4). The applicant is requesting to subdivide the site into 3 single family residential lots. All lots are over 10,000 square feet in size. The

## LAND SURVEYOR/CONTACT

CAWTHORNE, MOSS & PANCIERA, PC MICHAEL A. MOSS, PLS 333 S. WHITE STREET WAKE FOREST, NC 27587 (919) 556 - 3148MIKE@CMPPLS.COM

GOLDMARK CONSTRUCTION GROUP, LLC

OWNER/DEVELOPER:

P.O. BOX 12135

919-669-5929

RALEIGH, NC 27605