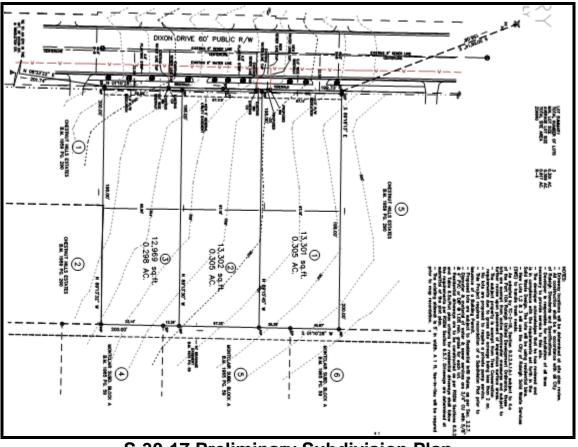

S-30-17 Location Map

S-30-17 Preliminary Subdivision Plan

| SUBJECT:                   | S-30-17 / Dixon Drive Subdivision                                                                                                                                                                                                                                                                                                                                                                                                                         |
|----------------------------|-----------------------------------------------------------------------------------------------------------------------------------------------------------------------------------------------------------------------------------------------------------------------------------------------------------------------------------------------------------------------------------------------------------------------------------------------------------|
| CROSS-                     |                                                                                                                                                                                                                                                                                                                                                                                                                                                           |
| REFERENCE:                 | Transaction# 515549                                                                                                                                                                                                                                                                                                                                                                                                                                       |
| LOCATION:                  | The site is located on the east side of Dixon Drive, north of the intersection of Dixon Drive and Wimbleton Drive, inside the city limits. Addresses: 5206 Dixon Drive and 5210 Dixon Drive                                                                                                                                                                                                                                                               |
| PIN:                       | 1706356769 and 1706356879                                                                                                                                                                                                                                                                                                                                                                                                                                 |
| REQUEST:                   | This request is to approve the subdivision of 2 parcels totaling 0.89 acres into 3 single-family lots zone Residential-4 (R-4). Lot 1 being 13,301 square feet, lot 2 being 13,302 square feet and lot 3 being 12,969 square feet. Overall density is 3.37 units per acre, based on a maximum of 4 units per acre.                                                                                                                                        |
| OFFICIAL ACTION:           | Approval with conditions                                                                                                                                                                                                                                                                                                                                                                                                                                  |
| CONDITIONS OF<br>APPROVAL: |                                                                                                                                                                                                                                                                                                                                                                                                                                                           |
|                            | Prior to issuance of a grading permit for the site:                                                                                                                                                                                                                                                                                                                                                                                                       |
|                            | <ol> <li>That in accordance with Part 10A Section 9.4.4, a surety equal to the cost of<br/>clearing, grubbing and reseeding a site, shall be paid to the City;</li> </ol>                                                                                                                                                                                                                                                                                 |
|                            | Prior to Planning Department authorization to record lots:                                                                                                                                                                                                                                                                                                                                                                                                |
|                            |                                                                                                                                                                                                                                                                                                                                                                                                                                                           |
|                            | (2) That a fee-in-lieu for 1' of side walk is required for the entire frontage length<br>of Dixon Drive;                                                                                                                                                                                                                                                                                                                                                  |
|                            |                                                                                                                                                                                                                                                                                                                                                                                                                                                           |
|                            | <ul> <li>of Dixon Drive;</li> <li>(3) That in accordance with Part 10A Section 8.1.3, a surety equal to 125% of the cost of development related improvements, including streetscape trees on Harps Mill Road and Plateau Lane is paid to the Public Works</li> </ul>                                                                                                                                                                                      |
|                            | <ul> <li>of Dixon Drive;</li> <li>(3) That in accordance with Part 10A Section 8.1.3, a surety equal to 125% of the cost of development related improvements, including streetscape trees on Harps Mill Road and Plateau Lane is paid to the Public Works Department;</li> <li>(4) That a general utility placement easement and ½ of the required right of way for Dixon Drive is dedicated to the City of Raleigh and a copy of the recorded</li> </ul> |