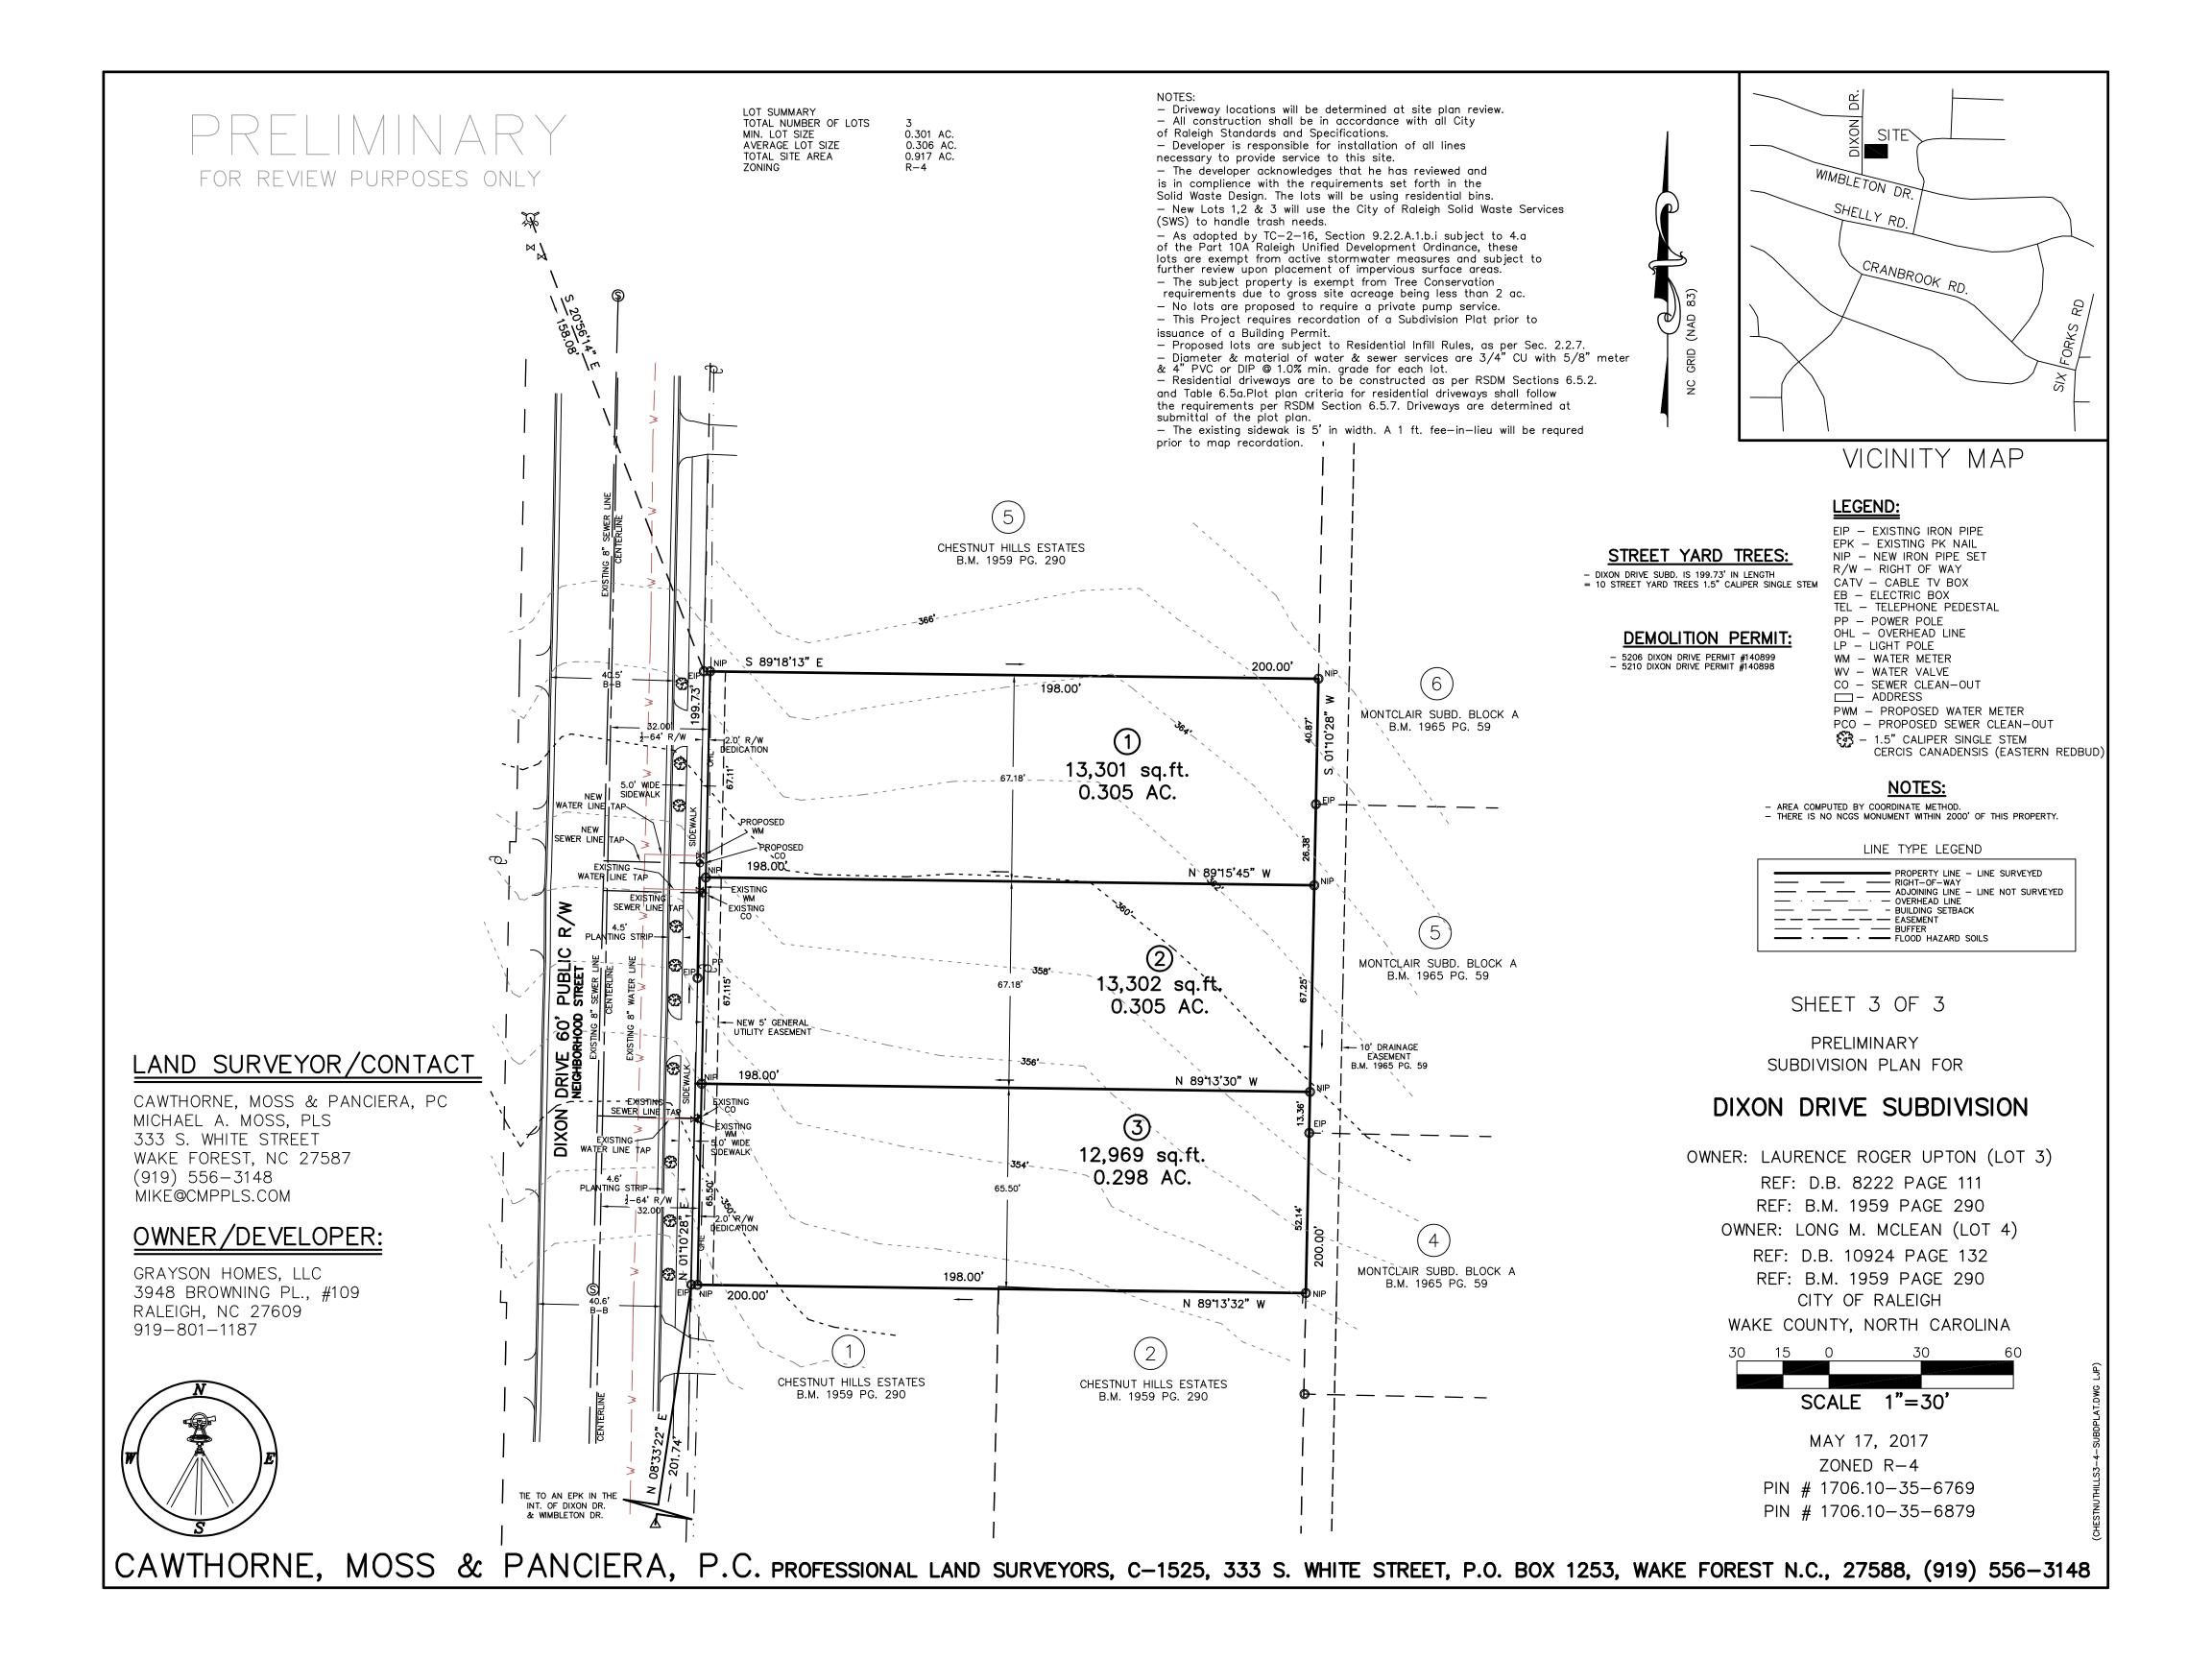

| SUBJECT:                   | S-30-17 / Dixon Drive Subdivision                                                                                                                                                                                                                                                                                                                                                                                                                         |
|----------------------------|-----------------------------------------------------------------------------------------------------------------------------------------------------------------------------------------------------------------------------------------------------------------------------------------------------------------------------------------------------------------------------------------------------------------------------------------------------------|
| CROSS-                     |                                                                                                                                                                                                                                                                                                                                                                                                                                                           |
| REFERENCE:                 | Transaction# 515549                                                                                                                                                                                                                                                                                                                                                                                                                                       |
| LOCATION:                  | The site is located on the east side of Dixon Drive, north of the intersection of Dixon Drive and Wimbleton Drive, inside the city limits. Addresses: 5206 Dixon Drive and 5210 Dixon Drive                                                                                                                                                                                                                                                               |
| PIN:                       | 1706356769 and 1706356879                                                                                                                                                                                                                                                                                                                                                                                                                                 |
| REQUEST:                   | This request is to approve the subdivision of 2 parcels totaling 0.89 acres into 3 single-family lots zone Residential-4 (R-4). Lot 1 being 13,301 square feet, lot 2 being 13,302 square feet and lot 3 being 12,969 square feet. Overall density is 3.37 units per acre, based on a maximum of 4 units per acre.                                                                                                                                        |
| OFFICIAL ACTION:           | Approval with conditions                                                                                                                                                                                                                                                                                                                                                                                                                                  |
| CONDITIONS OF<br>APPROVAL: |                                                                                                                                                                                                                                                                                                                                                                                                                                                           |
|                            | Prior to issuance of a grading permit for the site:                                                                                                                                                                                                                                                                                                                                                                                                       |
|                            | <ol> <li>That in accordance with Part 10A Section 9.4.4, a surety equal to the cost of<br/>clearing, grubbing and reseeding a site, shall be paid to the City;</li> </ol>                                                                                                                                                                                                                                                                                 |
|                            | Prior to Planning Department authorization to record lots:                                                                                                                                                                                                                                                                                                                                                                                                |
|                            |                                                                                                                                                                                                                                                                                                                                                                                                                                                           |
|                            | (2) That a fee-in-lieu for 1' of side walk is required for the entire frontage length<br>of Dixon Drive;                                                                                                                                                                                                                                                                                                                                                  |
|                            |                                                                                                                                                                                                                                                                                                                                                                                                                                                           |
|                            | <ul> <li>of Dixon Drive;</li> <li>(3) That in accordance with Part 10A Section 8.1.3, a surety equal to 125% of the cost of development related improvements, including streetscape trees on Harps Mill Road and Plateau Lane is paid to the Public Works</li> </ul>                                                                                                                                                                                      |
|                            | <ul> <li>of Dixon Drive;</li> <li>(3) That in accordance with Part 10A Section 8.1.3, a surety equal to 125% of the cost of development related improvements, including streetscape trees on Harps Mill Road and Plateau Lane is paid to the Public Works Department;</li> <li>(4) That a general utility placement easement and ½ of the required right of way for Dixon Drive is dedicated to the City of Raleigh and a copy of the recorded</li> </ul> |

## ZONING:

| ZONING<br>DISTRICTS:  | Residential-4 (R-4)                                                                                                                                                                                       |
|-----------------------|-----------------------------------------------------------------------------------------------------------------------------------------------------------------------------------------------------------|
| TREE<br>CONSERVATION: | This site is less than 2 acres and there are no existing trees that would qualify as tree conservation area on site that would be required under UDO 9.1. Tree Conservation is not required at this time. |
| PHASING:              | There is one phase in this development.                                                                                                                                                                   |

## STREET

**PLAN MAP:** Dedication of right-of-way is required by the Street Plan Map of the Comprehensive Plan. Dixon Drive classified as a Neighborhood Street.

| Street<br>Name | Designation            | Exist<br>R/W | Required<br>R/W | Existing<br>Street<br>(b to b) | Proposed<br>street<br>(b to b) | Slope<br>Easement |
|----------------|------------------------|--------------|-----------------|--------------------------------|--------------------------------|-------------------|
| Dixon Drive    | Neighborhood<br>Street | 60'          | 1⁄2-64'         | 40.5'6' B-B                    | 40.5'6' B-B                    | None              |

# **LOT LAYOUT:** The minimum lot size in Residential-4 (R-4) zoning district is 10,000 square feet. The minimum lot depth in this zoning district is 100 feet. The minimum lot width of an interior lot in this zoning district is 65 feet. Lots in this development conform to the minimum standards of the corresponding zoning district.

## BLOCKS/LOTS/

ACCESS: Lot arrangement and access conform to Chapter 8 of the UDO. The Development Services Director Designee has approved a design adjustment application eliminating the block perimeter requirement of a new public street in this 3-lot subdivision therefore; this development conforms to Chapter 8 of the UDO.