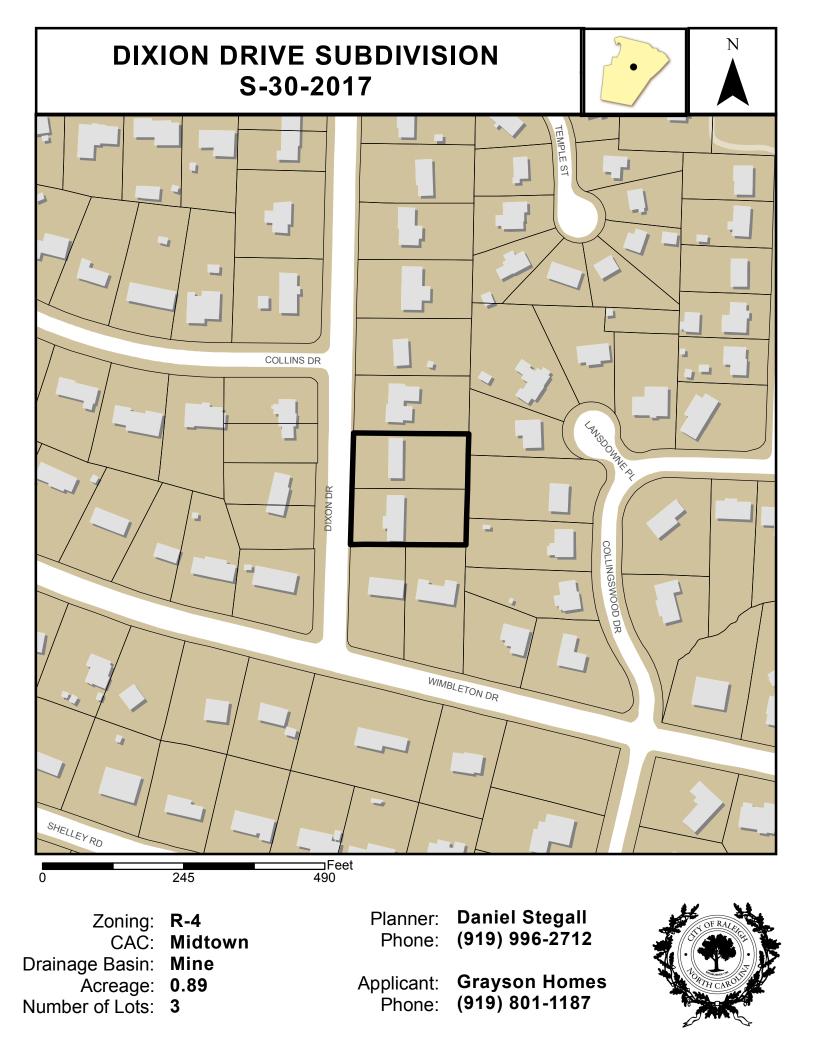

## Administrative Action Preliminary Subdivision

City of Raleigh Development Plans Review Center One Exchange Plaza Raleigh, NC 27602 (919) 996-2626 www.raleighnc.gov

| Case File / Name:            | S-30-17 / Dixon Drive Subdivision                                                                                                                                                                                             |  |  |  |  |  |
|------------------------------|-------------------------------------------------------------------------------------------------------------------------------------------------------------------------------------------------------------------------------|--|--|--|--|--|
| General Location:            | The site is located on the east side of Dixon Drive, north of the intersection of Wimbleton Drive and Dixon Drive, inside the city limits. Address/Pin: 5206 Dixon Drive/1706.10-35-6769 and 5210 Dixon Drive/1706.10-35-6879 |  |  |  |  |  |
| CAC:                         | Midtown                                                                                                                                                                                                                       |  |  |  |  |  |
| Nature of Case:              | Subdivision of 2 parcels totaling 0.89 acres (a 0.45 acre and a 0.44 acre parcel) into three new lots zoned Residential-4. Overall density is 3.37 units per acre, based on a maximum of 4 units per acre.                    |  |  |  |  |  |
| Contact:                     | Jordan Parker; Cawthorne, Moss & Panciera, P.C.                                                                                                                                                                               |  |  |  |  |  |
| Design Adjustment:           | One Design Adjustment has been approved by the Development Services Designee for this project, noted below.                                                                                                                   |  |  |  |  |  |
|                              | <ol> <li>A Design Adjustment waiving the block perimeter requirement (UDO Section<br/>8.3) has been approved by the Public Works Director Designee due to<br/>existing residential development.</li> </ol>                    |  |  |  |  |  |
| Administrative<br>Alternate: | NA                                                                                                                                                                                                                            |  |  |  |  |  |

| SUBJECT:                   | S-30-17 / Dixon Drive Subdivision                                                                                                                                                                                                                                                                                                                                                                                                                         |
|----------------------------|-----------------------------------------------------------------------------------------------------------------------------------------------------------------------------------------------------------------------------------------------------------------------------------------------------------------------------------------------------------------------------------------------------------------------------------------------------------|
| CROSS-                     |                                                                                                                                                                                                                                                                                                                                                                                                                                                           |
| REFERENCE:                 | Transaction# 515549                                                                                                                                                                                                                                                                                                                                                                                                                                       |
| LOCATION:                  | The site is located on the east side of Dixon Drive, north of the intersection of Dixon Drive and Wimbleton Drive, inside the city limits. Addresses: 5206 Dixon Drive and 5210 Dixon Drive                                                                                                                                                                                                                                                               |
| PIN:                       | 1706356769 and 1706356879                                                                                                                                                                                                                                                                                                                                                                                                                                 |
| REQUEST:                   | This request is to approve the subdivision of 2 parcels totaling 0.89 acres into 3 single-family lots zone Residential-4 (R-4). Lot 1 being 13,301 square feet, lot 2 being 13,302 square feet and lot 3 being 12,969 square feet. Overall density is 3.37 units per acre, based on a maximum of 4 units per acre.                                                                                                                                        |
| OFFICIAL ACTION:           | Approval with conditions                                                                                                                                                                                                                                                                                                                                                                                                                                  |
| CONDITIONS OF<br>APPROVAL: |                                                                                                                                                                                                                                                                                                                                                                                                                                                           |
|                            | Prior to issuance of a grading permit for the site:                                                                                                                                                                                                                                                                                                                                                                                                       |
|                            | <ol> <li>That in accordance with Part 10A Section 9.4.4, a surety equal to the cost of<br/>clearing, grubbing and reseeding a site, shall be paid to the City;</li> </ol>                                                                                                                                                                                                                                                                                 |
|                            | Prior to Planning Department authorization to record lots:                                                                                                                                                                                                                                                                                                                                                                                                |
|                            |                                                                                                                                                                                                                                                                                                                                                                                                                                                           |
|                            | (2) That a fee-in-lieu for 1' of side walk is required for the entire frontage length<br>of Dixon Drive;                                                                                                                                                                                                                                                                                                                                                  |
|                            |                                                                                                                                                                                                                                                                                                                                                                                                                                                           |
|                            | <ul> <li>of Dixon Drive;</li> <li>(3) That in accordance with Part 10A Section 8.1.3, a surety equal to 125% of the cost of development related improvements, including streetscape trees on Harps Mill Road and Plateau Lane is paid to the Public Works</li> </ul>                                                                                                                                                                                      |
|                            | <ul> <li>of Dixon Drive;</li> <li>(3) That in accordance with Part 10A Section 8.1.3, a surety equal to 125% of the cost of development related improvements, including streetscape trees on Harps Mill Road and Plateau Lane is paid to the Public Works Department;</li> <li>(4) That a general utility placement easement and ½ of the required right of way for Dixon Drive is dedicated to the City of Raleigh and a copy of the recorded</li> </ul> |