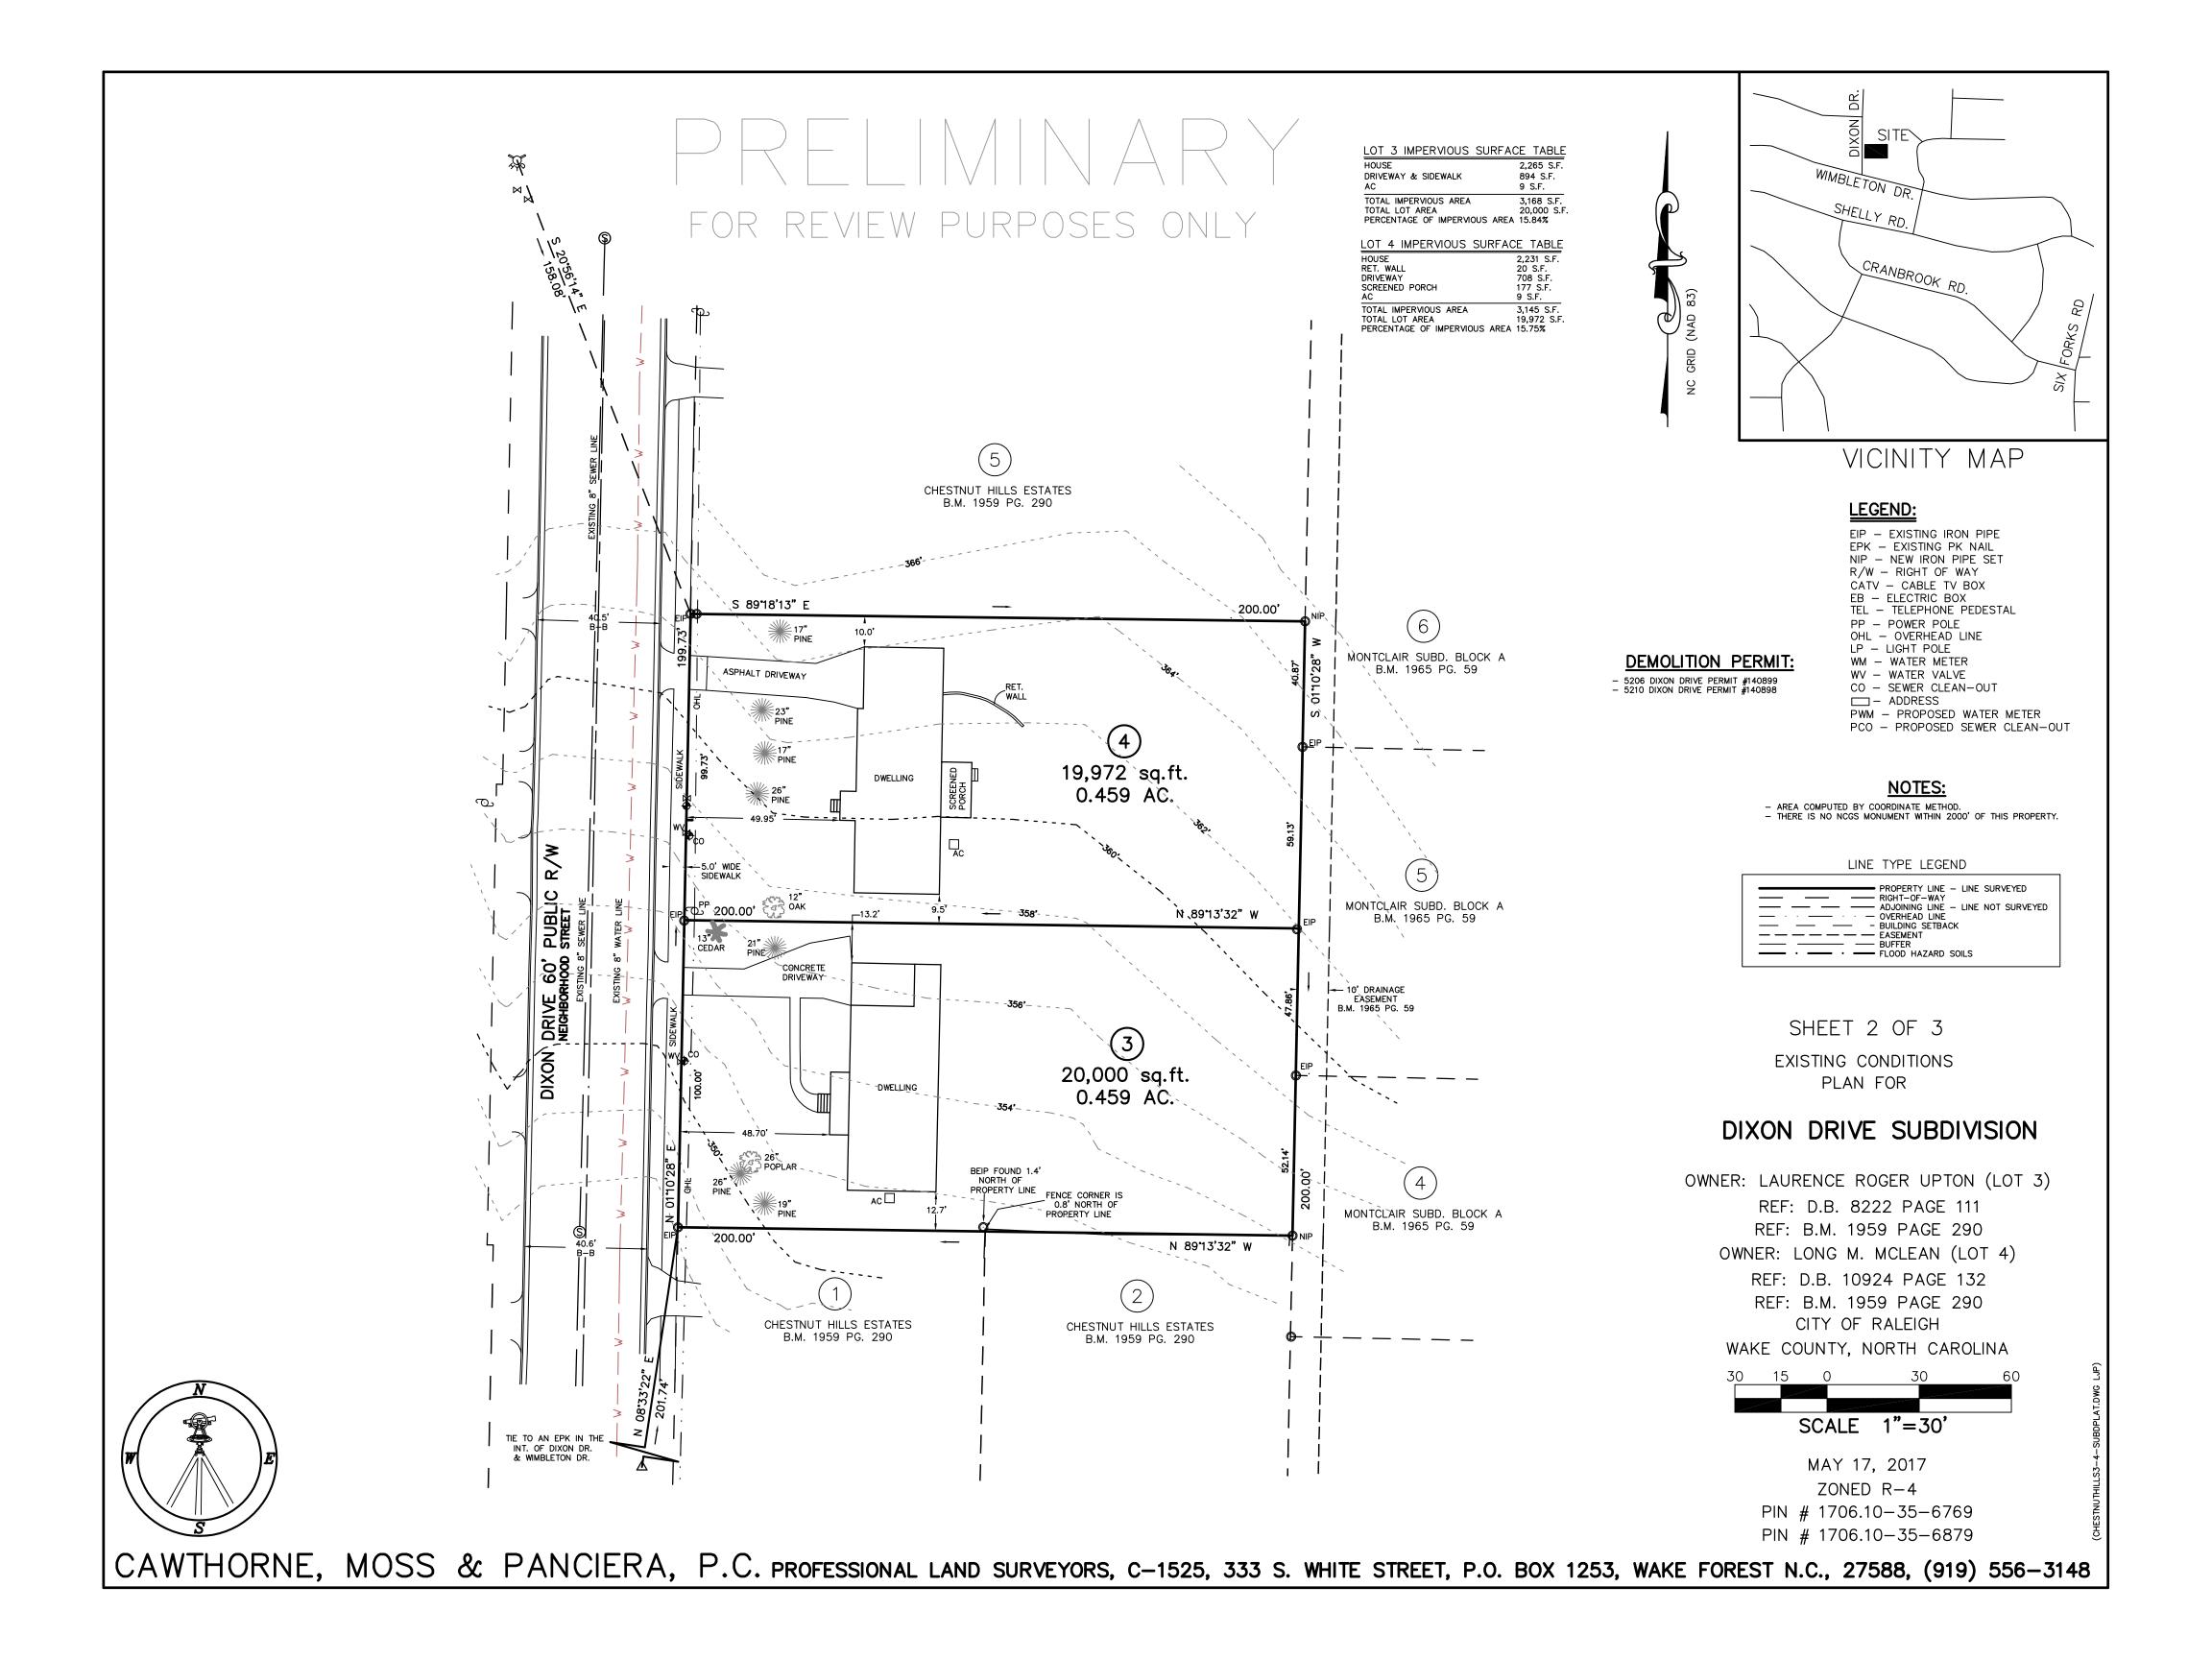

| SUBJECT:                   | S-30-17 / Dixon Drive Subdivision                                                                                                                                                                                                                                                                                                                                                                                                                         |
|----------------------------|-----------------------------------------------------------------------------------------------------------------------------------------------------------------------------------------------------------------------------------------------------------------------------------------------------------------------------------------------------------------------------------------------------------------------------------------------------------|
| CROSS-                     |                                                                                                                                                                                                                                                                                                                                                                                                                                                           |
| REFERENCE:                 | Transaction# 515549                                                                                                                                                                                                                                                                                                                                                                                                                                       |
| LOCATION:                  | The site is located on the east side of Dixon Drive, north of the intersection of Dixon Drive and Wimbleton Drive, inside the city limits. Addresses: 5206 Dixon Drive and 5210 Dixon Drive                                                                                                                                                                                                                                                               |
| PIN:                       | 1706356769 and 1706356879                                                                                                                                                                                                                                                                                                                                                                                                                                 |
| REQUEST:                   | This request is to approve the subdivision of 2 parcels totaling 0.89 acres into 3 single-family lots zone Residential-4 (R-4). Lot 1 being 13,301 square feet, lot 2 being 13,302 square feet and lot 3 being 12,969 square feet. Overall density is 3.37 units per acre, based on a maximum of 4 units per acre.                                                                                                                                        |
| OFFICIAL ACTION:           | Approval with conditions                                                                                                                                                                                                                                                                                                                                                                                                                                  |
| CONDITIONS OF<br>APPROVAL: |                                                                                                                                                                                                                                                                                                                                                                                                                                                           |
|                            | Prior to issuance of a grading permit for the site:                                                                                                                                                                                                                                                                                                                                                                                                       |
|                            | <ol> <li>That in accordance with Part 10A Section 9.4.4, a surety equal to the cost of<br/>clearing, grubbing and reseeding a site, shall be paid to the City;</li> </ol>                                                                                                                                                                                                                                                                                 |
|                            | Prior to Planning Department authorization to record lots:                                                                                                                                                                                                                                                                                                                                                                                                |
|                            |                                                                                                                                                                                                                                                                                                                                                                                                                                                           |
|                            | (2) That a fee-in-lieu for 1' of side walk is required for the entire frontage length<br>of Dixon Drive;                                                                                                                                                                                                                                                                                                                                                  |
|                            |                                                                                                                                                                                                                                                                                                                                                                                                                                                           |
|                            | <ul> <li>of Dixon Drive;</li> <li>(3) That in accordance with Part 10A Section 8.1.3, a surety equal to 125% of the cost of development related improvements, including streetscape trees on Harps Mill Road and Plateau Lane is paid to the Public Works</li> </ul>                                                                                                                                                                                      |
|                            | <ul> <li>of Dixon Drive;</li> <li>(3) That in accordance with Part 10A Section 8.1.3, a surety equal to 125% of the cost of development related improvements, including streetscape trees on Harps Mill Road and Plateau Lane is paid to the Public Works Department;</li> <li>(4) That a general utility placement easement and ½ of the required right of way for Dixon Drive is dedicated to the City of Raleigh and a copy of the recorded</li> </ul> |

## STORMWATER

**MANAGEMENT:** The site is subject to Stormwater control regulations under Article 9.2 of the UDO but is claiming an exemption under 9.2.2.A.2 as amended by TC-2-16 as it is a single family residential subdivision less than 1 acre in cumulative size. There is one documented case of downstream flooding. In accordance with 9.2.2.E.3, a stormwater impact analysis was submitted showing less than a 0.04 ft increase between pre-development and post-development flood levels for the 25, 50, & 100 yr storm events impacting the downstream properties. Therefore, no additional stormwater controls will be required.