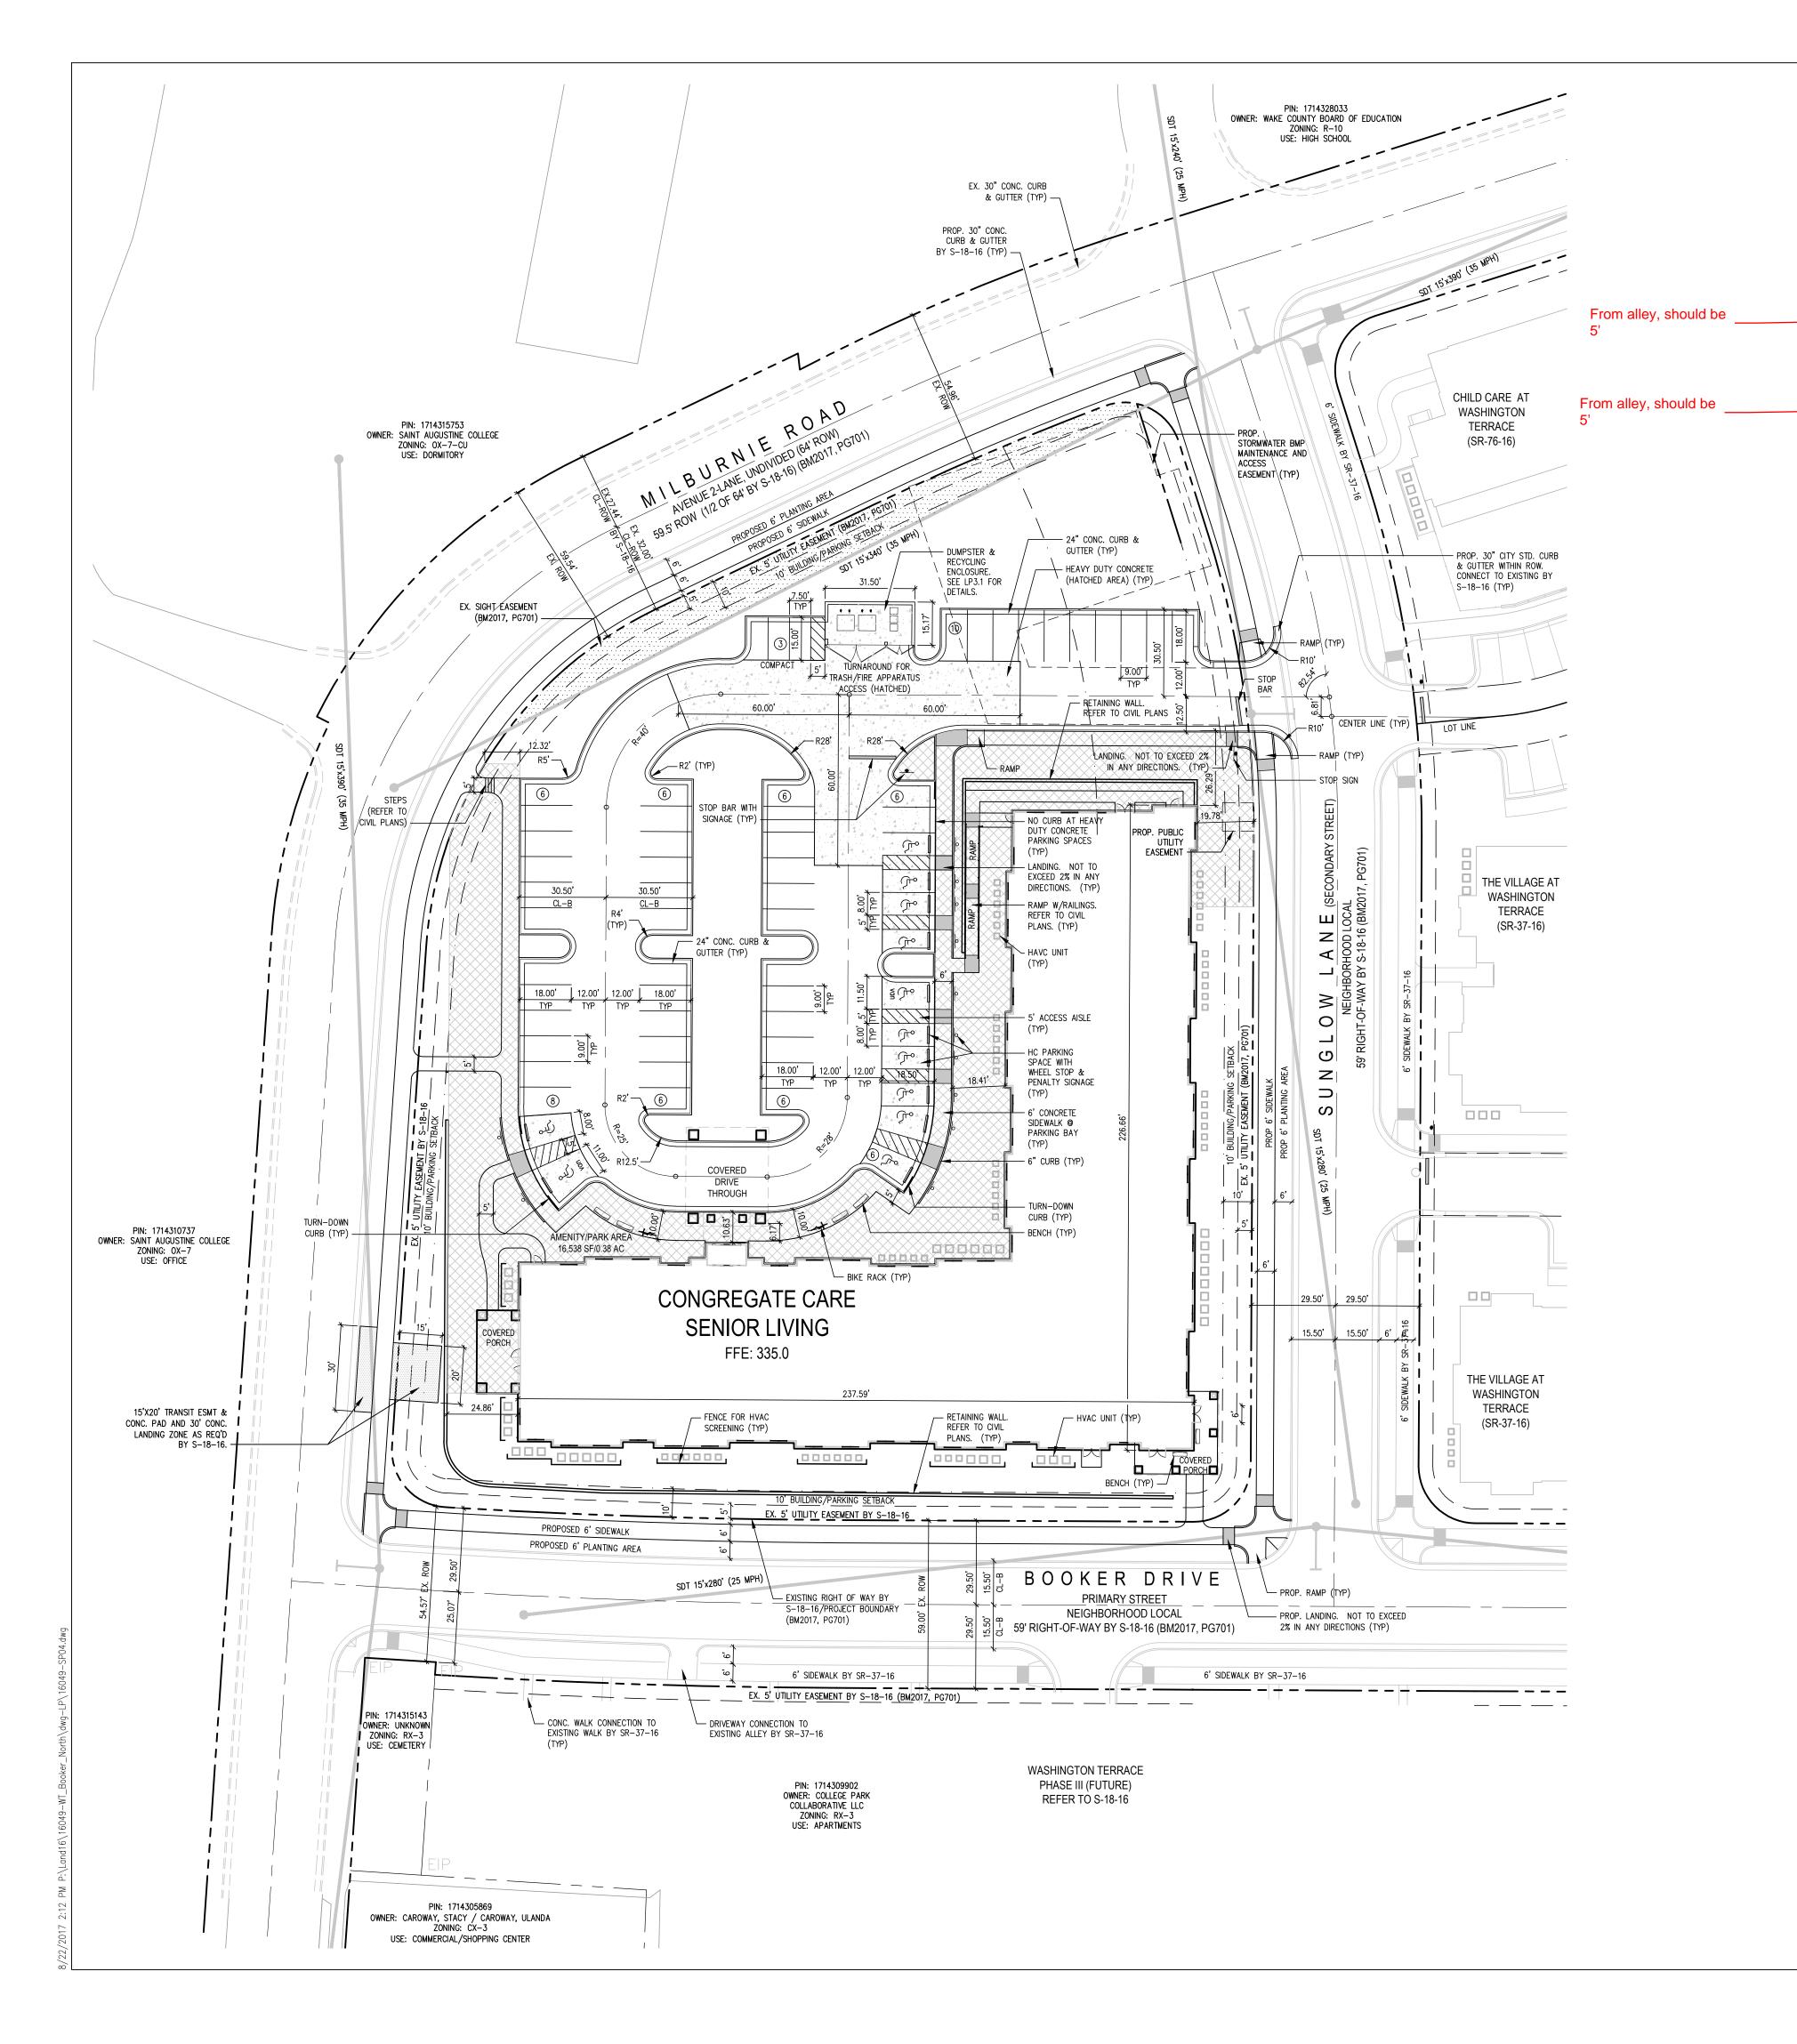

**SR-41-17 Location Map** 

SR-41-17 Preliminary Site Plan

| Code Conformance:  |                                                                                                                                                                                                                                                                                                                                                                                                                                                                                                                                                                                                                                                             | Code Section(s)         |
|--------------------|-------------------------------------------------------------------------------------------------------------------------------------------------------------------------------------------------------------------------------------------------------------------------------------------------------------------------------------------------------------------------------------------------------------------------------------------------------------------------------------------------------------------------------------------------------------------------------------------------------------------------------------------------------------|-------------------------|
| Zoning District:   | Residential Mixed-3 Stories (RX-3)                                                                                                                                                                                                                                                                                                                                                                                                                                                                                                                                                                                                                          | <u>2.1</u> , <u>3.1</u> |
| Overlay District:  | N/A                                                                                                                                                                                                                                                                                                                                                                                                                                                                                                                                                                                                                                                         | <u>5.1</u>              |
| Parking:           | Congregate Care  1 vehicle space required per 3 units + 1 per 400 SF administrative, employee, staff work area  Group Living: Congregate Care 72 Units x 1 space per 3 units = 24 required parking spaces  • 24 spaces required  Administrative 7,500 SF / 1 space per 400 SF of administrative, employee, staff work area = 18.75 required parking spaces  • 19 spaces required  Total Vehicle Parking Spaces  • Spaces required = 43  • Spaces proposed = 63  - Includes 12 accessible spaces  - Includes 51 standard spaces  No short-term bicycle parking spaces or long-term bicycle parking spaces required  • 0 required  • 0 required  • 4 provided | 7.1.2                   |
| Street Type(s):    | Milburnie Road = Avenue 2-Lane Undivided<br>Sunglow Lane = Neighborhood Local<br>Booker Drive = Neighborhood Local                                                                                                                                                                                                                                                                                                                                                                                                                                                                                                                                          | 8.4                     |
| Streetscape:       | Milburnie Road = Residential (Sidewalk and Tree Lawn) Sunglow Lane = Residential (Sidewalk and Tree Lawn) Booker Drive = Residential (Sidewalk and Tree Lawn)                                                                                                                                                                                                                                                                                                                                                                                                                                                                                               | <u>8.5</u>              |
| Setbacks/Frontage: | Booker Drive / Primary Street 10 ft (minimum) - 23.86 ft provided - Milburnie Road / Side Street 10 ft (minimum) - 27.86 ft provided - Sunglow Lane / Side Street 10 ft (minimum) - 19.78 ft provided                                                                                                                                                                                                                                                                                                                                                                                                                                                       | <u>3.4, 3.2, 2.2</u>    |

|                                                                    | Rear yard 0 ft or 6 ft (minimum) - 26.29 ft provided  Building height 3 stories/50 ft (maximum) - 47.5 feet provided                                                                                                                                                                                                                                                                                                                                                                                   |       |
|--------------------------------------------------------------------|--------------------------------------------------------------------------------------------------------------------------------------------------------------------------------------------------------------------------------------------------------------------------------------------------------------------------------------------------------------------------------------------------------------------------------------------------------------------------------------------------------|-------|
| Neighborhood<br>Transitions:                                       | N/A                                                                                                                                                                                                                                                                                                                                                                                                                                                                                                    | 3.5   |
| Transitional<br>Protective Yards:                                  | Booker Drive: Type C3 Protective Yard at Parking Area Only Sunglow Lane: Type C3 Protective Yard at Parking Area Only Milburnie Road: Type C3 Protective Yard at Parking Area Only                                                                                                                                                                                                                                                                                                                     | 7.2.4 |
| Stormwater:                                                        | Site is subject to Stormwater Control Regulations under Article 9.2 of the UDO. In accordance with the approved Subdivision plan (S-18-16) any impervious coverage over the existing allocation will require the site to address runoff and water quality. The site will utilize an underground detention system for runoff control compliance. Site is proposing an underground sand filter with buydown to comply with water quality requirements. No Floodplain or Neuse Buffers exist on the site. | 9.2   |
| Tree Conservation:                                                 | The subject parcel is 2.27 acres and is subject to Article 9.1, Tree Conservation. Tree Conservation was accounted for through the approval of S-18-16 // Washington Terrace Subdivision, which was required to pay a fee-in-lieu for 1,547.9 square feet of tree conservation.  The fee-in-lieu was paid on 01-06-2017 receipt # 444353, prior to plat recordation.                                                                                                                                   | 9.1   |
| Variances, Design<br>Adjustments,<br>Administrative<br>Alternates: | N/A                                                                                                                                                                                                                                                                                                                                                                                                                                                                                                    |       |
| Other:                                                             | N/A                                                                                                                                                                                                                                                                                                                                                                                                                                                                                                    |       |

at Washington Terrace Raleigh, North Carolina 27610 90 <del>X</del>

FOR REVIEW ONLY

CONSTRUCTION

| ISSUE:    | Admin. Site Review  | 04.12.2017 |
|-----------|---------------------|------------|
|           |                     |            |
|           |                     |            |
|           |                     |            |
|           |                     |            |
| SIONS:    | 1st Review Comments | 05.26.2017 |
|           |                     |            |
|           |                     |            |
|           |                     |            |
|           |                     |            |
|           |                     |            |
| RAWN BY:  | KT, SB              | •          |
| ECKED BY: | кт                  |            |
| CONTENT:  | SITE PLAN           |            |
|           |                     |            |
|           |                     |            |
|           |                     |            |
|           |                     |            |

SR-41-17

SITE PLAN

TOZ **errace** na 27610 ark ton Shingt North ( at Washing Raleigh, North **(1)** 900 A

FOR REVIEW ONLY NOT FOR CONSTRUCTION

| PROJECT:   | DHIC-16049          | 04.07.20 |  |  |
|------------|---------------------|----------|--|--|
| ISSUE:     | Admin. Site Review  | 04.12.20 |  |  |
|            |                     |          |  |  |
|            |                     |          |  |  |
|            |                     |          |  |  |
|            |                     |          |  |  |
| /ISIONS:   | 1st Review Comments | 05.26.20 |  |  |
|            | Final Admin. Site   | 08.21.20 |  |  |
|            |                     |          |  |  |
|            |                     |          |  |  |
|            |                     |          |  |  |
|            |                     |          |  |  |
| DRAWN BY:  | KT, SB              | 1        |  |  |
| HECKED BY: | KT                  |          |  |  |
| CONTENT:   | SITE PLAN           |          |  |  |
|            |                     |          |  |  |
|            |                     |          |  |  |
|            |                     |          |  |  |
|            |                     |          |  |  |
|            | I S1 1              |          |  |  |