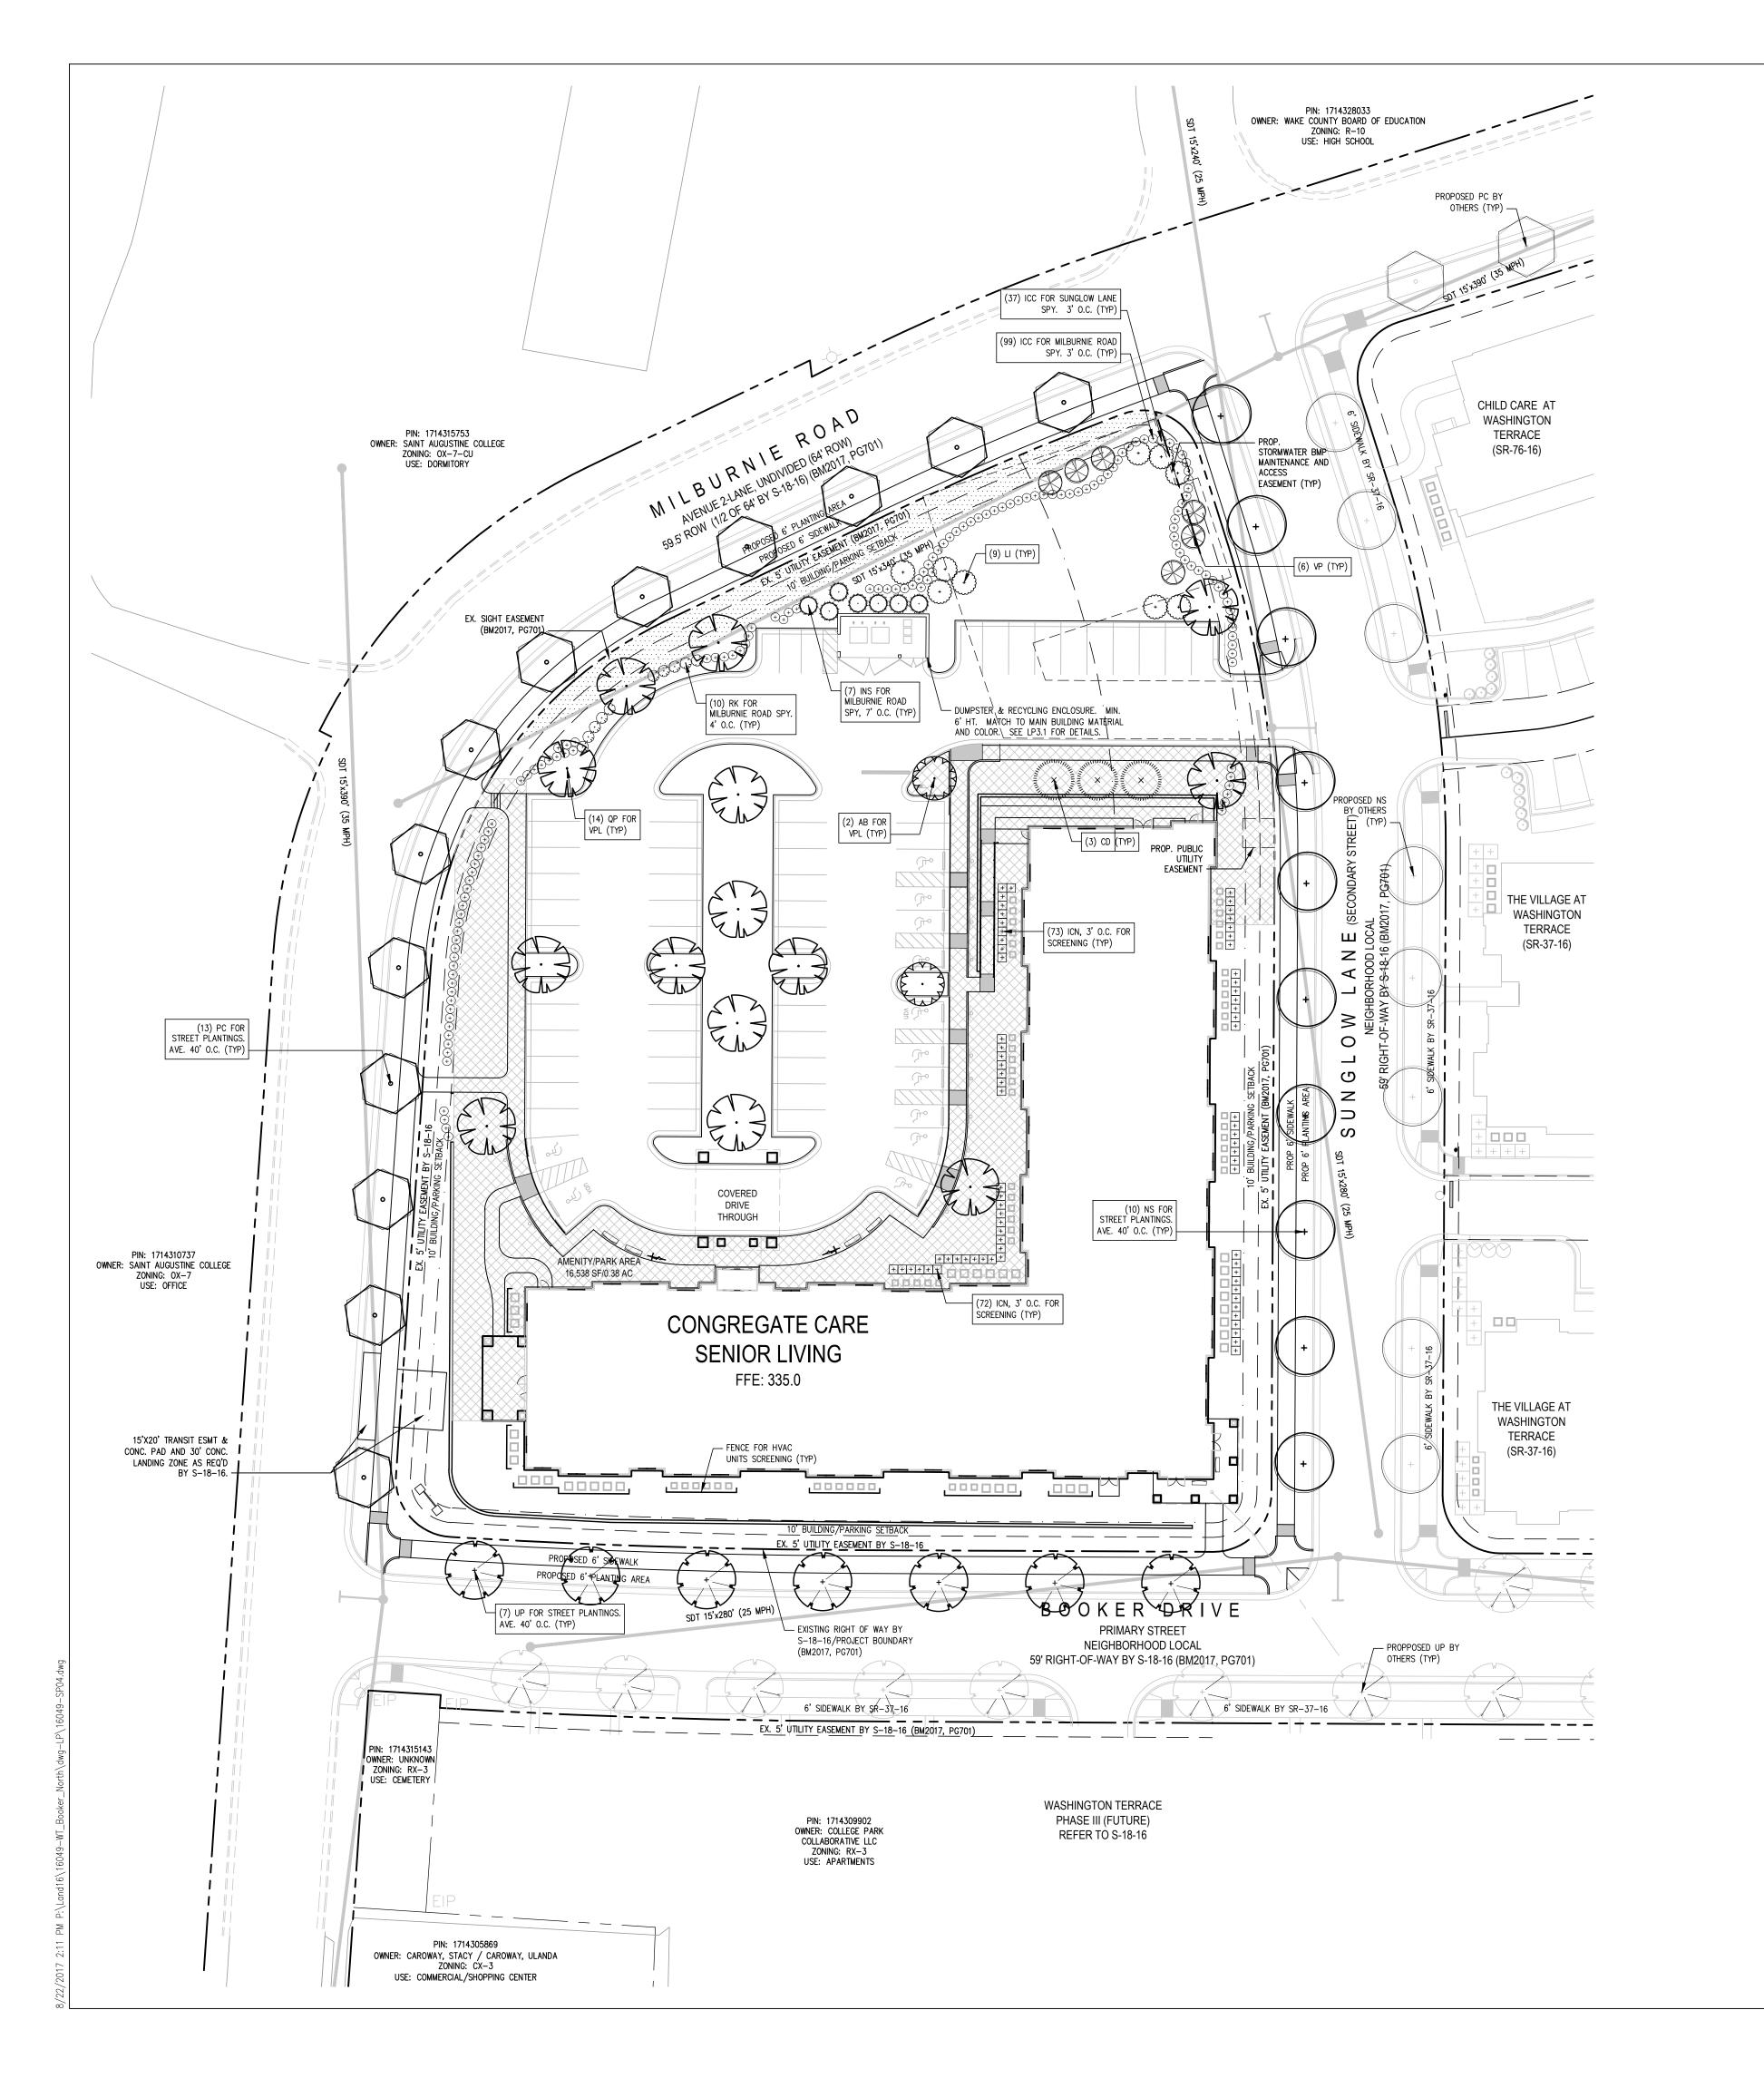

General Location: This site is located on the corner of Hill Street/Milburnie Road and Booker Drive

CAC: North Central

**Request:** Development of a 78,179 square foot, Civic Building/Congregate Care facility

with a maximum height of 50 feet zoned Residential Mixed Use-3 Stories (RX-3). The total number of congregate care dwelling units is 72. This site is located

inside of the City limits.

Cross-

**Reference:** S-18-2016 /Washington Terrace Subdivision

**SR-41-17 Location Map** 

SR-41-17 Preliminary Site Plan

| Code Conformance:  |                                                                                                                                                                                                                                                                                                                                                                                                                                                                                                                                                                                                                                                             | Code Section(s)         |
|--------------------|-------------------------------------------------------------------------------------------------------------------------------------------------------------------------------------------------------------------------------------------------------------------------------------------------------------------------------------------------------------------------------------------------------------------------------------------------------------------------------------------------------------------------------------------------------------------------------------------------------------------------------------------------------------|-------------------------|
| Zoning District:   | Residential Mixed-3 Stories (RX-3)                                                                                                                                                                                                                                                                                                                                                                                                                                                                                                                                                                                                                          | <u>2.1</u> , <u>3.1</u> |
| Overlay District:  | N/A                                                                                                                                                                                                                                                                                                                                                                                                                                                                                                                                                                                                                                                         | <u>5.1</u>              |
| Parking:           | Congregate Care  1 vehicle space required per 3 units + 1 per 400 SF administrative, employee, staff work area  Group Living: Congregate Care 72 Units x 1 space per 3 units = 24 required parking spaces  • 24 spaces required  Administrative 7,500 SF / 1 space per 400 SF of administrative, employee, staff work area = 18.75 required parking spaces  • 19 spaces required  Total Vehicle Parking Spaces  • Spaces required = 43  • Spaces proposed = 63  - Includes 12 accessible spaces  - Includes 51 standard spaces  No short-term bicycle parking spaces or long-term bicycle parking spaces required  • 0 required  • 0 required  • 4 provided | 7.1.2                   |
| Street Type(s):    | Milburnie Road = Avenue 2-Lane Undivided<br>Sunglow Lane = Neighborhood Local<br>Booker Drive = Neighborhood Local                                                                                                                                                                                                                                                                                                                                                                                                                                                                                                                                          | 8.4                     |
| Streetscape:       | Milburnie Road = Residential (Sidewalk and Tree Lawn) Sunglow Lane = Residential (Sidewalk and Tree Lawn) Booker Drive = Residential (Sidewalk and Tree Lawn)                                                                                                                                                                                                                                                                                                                                                                                                                                                                                               | <u>8.5</u>              |
| Setbacks/Frontage: | Booker Drive / Primary Street 10 ft (minimum) - 23.86 ft provided - Milburnie Road / Side Street 10 ft (minimum) - 27.86 ft provided - Sunglow Lane / Side Street 10 ft (minimum) - 19.78 ft provided                                                                                                                                                                                                                                                                                                                                                                                                                                                       | <u>3.4, 3.2, 2.2</u>    |

|                                                                    | Rear yard 0 ft or 6 ft (minimum) - 26.29 ft provided  Building height 3 stories/50 ft (maximum) - 47.5 feet provided                                                                                                                                                                                                                                                                                                                                                                                   |       |
|--------------------------------------------------------------------|--------------------------------------------------------------------------------------------------------------------------------------------------------------------------------------------------------------------------------------------------------------------------------------------------------------------------------------------------------------------------------------------------------------------------------------------------------------------------------------------------------|-------|
| Neighborhood<br>Transitions:                                       | N/A                                                                                                                                                                                                                                                                                                                                                                                                                                                                                                    | 3.5   |
| Transitional<br>Protective Yards:                                  | Booker Drive: Type C3 Protective Yard at Parking Area Only Sunglow Lane: Type C3 Protective Yard at Parking Area Only Milburnie Road: Type C3 Protective Yard at Parking Area Only                                                                                                                                                                                                                                                                                                                     | 7.2.4 |
| Stormwater:                                                        | Site is subject to Stormwater Control Regulations under Article 9.2 of the UDO. In accordance with the approved Subdivision plan (S-18-16) any impervious coverage over the existing allocation will require the site to address runoff and water quality. The site will utilize an underground detention system for runoff control compliance. Site is proposing an underground sand filter with buydown to comply with water quality requirements. No Floodplain or Neuse Buffers exist on the site. | 9.2   |
| Tree Conservation:                                                 | The subject parcel is 2.27 acres and is subject to Article 9.1, Tree Conservation. Tree Conservation was accounted for through the approval of S-18-16 // Washington Terrace Subdivision, which was required to pay a fee-in-lieu for 1,547.9 square feet of tree conservation.  The fee-in-lieu was paid on 01-06-2017 receipt # 444353, prior to plat recordation.                                                                                                                                   | 9.1   |
| Variances, Design<br>Adjustments,<br>Administrative<br>Alternates: | N/A                                                                                                                                                                                                                                                                                                                                                                                                                                                                                                    |       |
| Other:                                                             | N/A                                                                                                                                                                                                                                                                                                                                                                                                                                                                                                    |       |

# Booker Park North

# at Washington Terrace

1901 Booker Drive Raleigh, North Carolina 27610