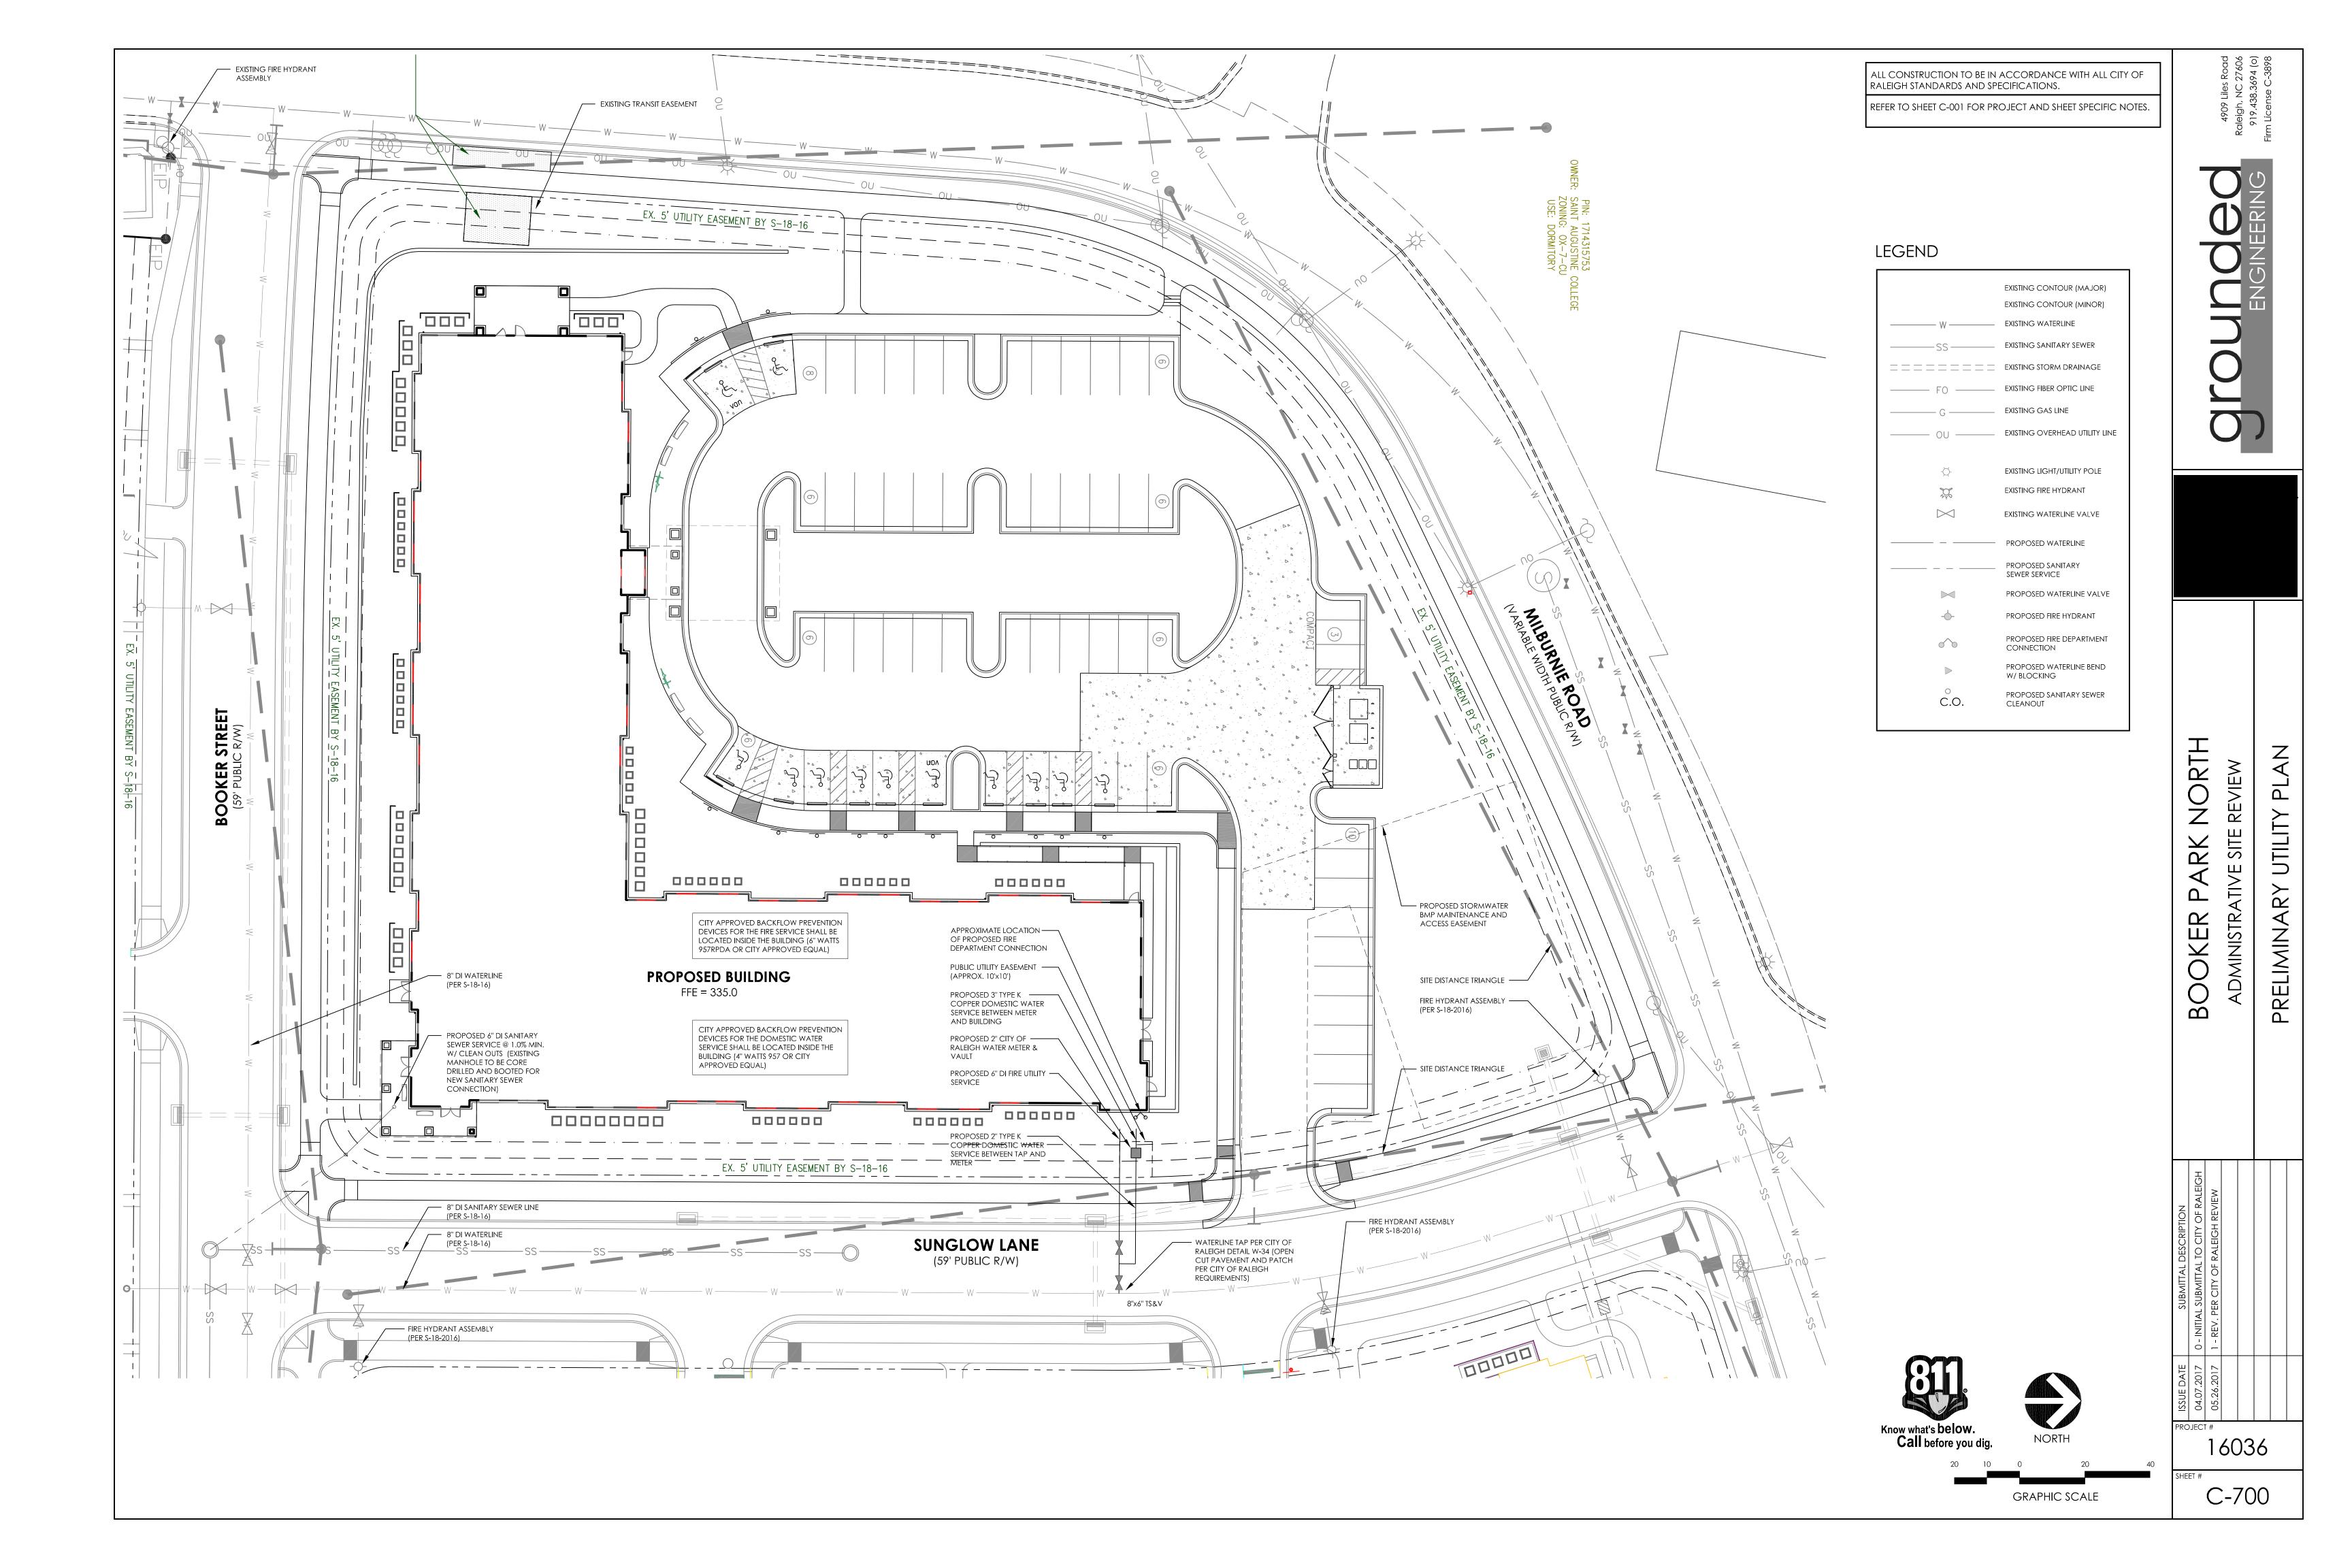

# <u>Prior to the issuance of any site permits, infrastructure construction plans or concurrent review process, whichever is applicable;</u>

- 2. That a stormwater control plan with a stormwater operations and maintenance manual and budget shall be approved by the Stormwater Engineer in compliance with Part 10A Chapter 9 of the Unified Development Ordinance, prior to grading or the approval of construction drawings whichever event comes first:
- 3. That a nitrogen offset payment must be made to a qualifying mitigation bank;
- 4. That an encroachment agreement for the 15" RCP that ties to the existing catch basin in Booker Street located within the public right-of-way is approved by the City Council by separate action. An application for encroachment into the public right of way as indicated on the preliminary plan, shall be submitted to the City's Encroachment Coordinator in the Development Services Department for review, and that the City Council approve the encroachment request. Following City Council approval of the encroachment, an encroachment agreement, prepared in accordance with Raleigh City Code Sections 12-1001 and 12-1021(a), shall be filed with the Development Services Department, and the encroachment agreement is to be recorded with the Wake County Register of Deeds. Maintenance of the encroachment shall be the responsibility of the owner;

#### Prior to issuance of building permits:

- 5. That the developer shall pay to the City a stormwater facility replacement fund payment equal to twenty-four percent (24%) of the estimated cost of constructing all stormwater control facilities shown on the development plans;
- 6. That in accordance with Part 10A Section 9.2.2, a surety equal to 125% of the cost of the construction of a stormwater device is paid to the Public Works Department;
- 7. That a tree impact permit is obtained from the urban forester in the Parks and Recreation Department for landscaping in the public right-of-way;
- 8. That a lighting plan showing compliance with UDO Sec 7.1.7.G. and Article 7.4 Site Lighting and Parking Lot Lighting be approved;
- 9. That a public waterline easement be dedicated to the City of Raleigh as shown on the preliminary plan and a copy of the recorded easement dedication plat be provided prior to building permit issuance;
- 10. That all stormwater control measures and means of transporting stormwater runoff to and from any nitrogen and stormwater runoff control measures shall be shown on all plats for recording as