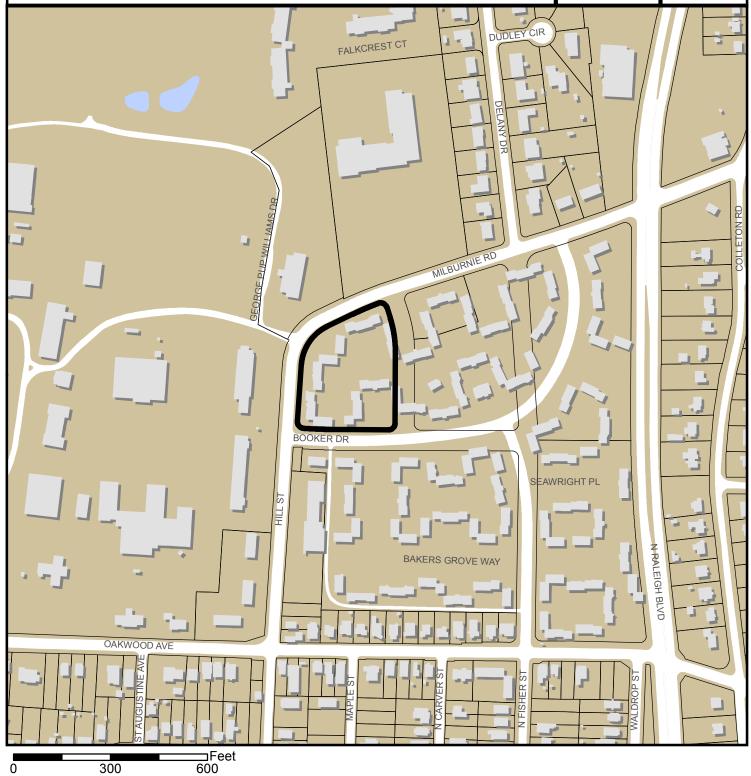

General Location: This site is located on the corner of Hill Street/Milburnie Road and Booker Drive

CAC: North Central

**Request:** Development of a 78,179 square foot, Civic Building/Congregate Care facility

**SR-41-17 Location Map** 

SR-41-17 Preliminary Site Plan

| Code Conformance:  |                                                                                                                                                                                                                                                                                                                                                                                                                                                                                                                                                                                                                                                             | Code Section(s)         |
|--------------------|-------------------------------------------------------------------------------------------------------------------------------------------------------------------------------------------------------------------------------------------------------------------------------------------------------------------------------------------------------------------------------------------------------------------------------------------------------------------------------------------------------------------------------------------------------------------------------------------------------------------------------------------------------------|-------------------------|
| Zoning District:   | Residential Mixed-3 Stories (RX-3)                                                                                                                                                                                                                                                                                                                                                                                                                                                                                                                                                                                                                          | <u>2.1</u> , <u>3.1</u> |
| Overlay District:  | N/A                                                                                                                                                                                                                                                                                                                                                                                                                                                                                                                                                                                                                                                         | <u>5.1</u>              |
| Parking:           | Congregate Care  1 vehicle space required per 3 units + 1 per 400 SF administrative, employee, staff work area  Group Living: Congregate Care 72 Units x 1 space per 3 units = 24 required parking spaces  • 24 spaces required  Administrative 7,500 SF / 1 space per 400 SF of administrative, employee, staff work area = 18.75 required parking spaces  • 19 spaces required  Total Vehicle Parking Spaces  • Spaces required = 43  • Spaces proposed = 63  - Includes 12 accessible spaces  - Includes 51 standard spaces  No short-term bicycle parking spaces or long-term bicycle parking spaces required  • 0 required  • 0 required  • 4 provided | 7.1.2                   |
| Street Type(s):    | Milburnie Road = Avenue 2-Lane Undivided<br>Sunglow Lane = Neighborhood Local<br>Booker Drive = Neighborhood Local                                                                                                                                                                                                                                                                                                                                                                                                                                                                                                                                          | 8.4                     |
| Streetscape:       | Milburnie Road = Residential (Sidewalk and Tree Lawn) Sunglow Lane = Residential (Sidewalk and Tree Lawn) Booker Drive = Residential (Sidewalk and Tree Lawn)                                                                                                                                                                                                                                                                                                                                                                                                                                                                                               | <u>8.5</u>              |
| Setbacks/Frontage: | Booker Drive / Primary Street 10 ft (minimum) - 23.86 ft provided - Milburnie Road / Side Street 10 ft (minimum) - 27.86 ft provided - Sunglow Lane / Side Street 10 ft (minimum) - 19.78 ft provided                                                                                                                                                                                                                                                                                                                                                                                                                                                       | <u>3.4, 3.2, 2.2</u>    |