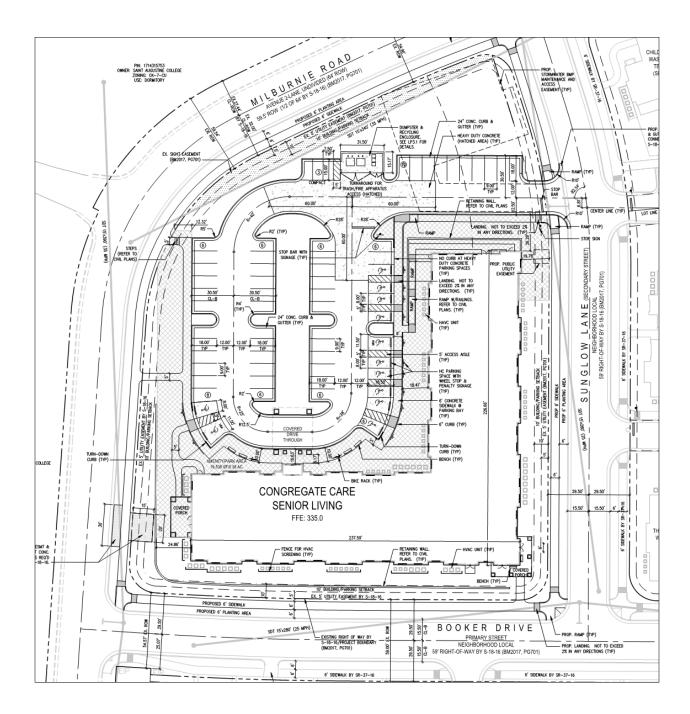

**SR-41-17 Location Map** 

SR-41-17 Preliminary Site Plan

| Code Conformance:  |                                                                                                                                                                                                                                                                                                                                                                                                                                                                                                                                                                                                                                                             | Code Section(s)         |
|--------------------|-------------------------------------------------------------------------------------------------------------------------------------------------------------------------------------------------------------------------------------------------------------------------------------------------------------------------------------------------------------------------------------------------------------------------------------------------------------------------------------------------------------------------------------------------------------------------------------------------------------------------------------------------------------|-------------------------|
| Zoning District:   | Residential Mixed-3 Stories (RX-3)                                                                                                                                                                                                                                                                                                                                                                                                                                                                                                                                                                                                                          | <u>2.1</u> , <u>3.1</u> |
| Overlay District:  | N/A                                                                                                                                                                                                                                                                                                                                                                                                                                                                                                                                                                                                                                                         | <u>5.1</u>              |
| Parking:           | Congregate Care  1 vehicle space required per 3 units + 1 per 400 SF administrative, employee, staff work area  Group Living: Congregate Care 72 Units x 1 space per 3 units = 24 required parking spaces  • 24 spaces required  Administrative 7,500 SF / 1 space per 400 SF of administrative, employee, staff work area = 18.75 required parking spaces  • 19 spaces required  Total Vehicle Parking Spaces  • Spaces required = 43  • Spaces proposed = 63  - Includes 12 accessible spaces  - Includes 51 standard spaces  No short-term bicycle parking spaces or long-term bicycle parking spaces required  • 0 required  • 0 required  • 4 provided | 7.1.2                   |
| Street Type(s):    | Milburnie Road = Avenue 2-Lane Undivided<br>Sunglow Lane = Neighborhood Local<br>Booker Drive = Neighborhood Local                                                                                                                                                                                                                                                                                                                                                                                                                                                                                                                                          | 8.4                     |
| Streetscape:       | Milburnie Road = Residential (Sidewalk and Tree Lawn) Sunglow Lane = Residential (Sidewalk and Tree Lawn) Booker Drive = Residential (Sidewalk and Tree Lawn)                                                                                                                                                                                                                                                                                                                                                                                                                                                                                               | <u>8.5</u>              |
| Setbacks/Frontage: | Booker Drive / Primary Street 10 ft (minimum) - 23.86 ft provided - Milburnie Road / Side Street 10 ft (minimum) - 27.86 ft provided - Sunglow Lane / Side Street 10 ft (minimum) - 19.78 ft provided                                                                                                                                                                                                                                                                                                                                                                                                                                                       | <u>3.4, 3.2, 2.2</u>    |

|                                                                    | Rear yard 0 ft or 6 ft (minimum) - 26.29 ft provided  Building height 3 stories/50 ft (maximum) - 47.5 feet provided                                                                                                                                                                                                                                                                                                                                                                                   |       |
|--------------------------------------------------------------------|--------------------------------------------------------------------------------------------------------------------------------------------------------------------------------------------------------------------------------------------------------------------------------------------------------------------------------------------------------------------------------------------------------------------------------------------------------------------------------------------------------|-------|
| Neighborhood<br>Transitions:                                       | N/A                                                                                                                                                                                                                                                                                                                                                                                                                                                                                                    | 3.5   |
| Transitional<br>Protective Yards:                                  | Booker Drive: Type C3 Protective Yard at Parking Area Only Sunglow Lane: Type C3 Protective Yard at Parking Area Only Milburnie Road: Type C3 Protective Yard at Parking Area Only                                                                                                                                                                                                                                                                                                                     | 7.2.4 |
| Stormwater:                                                        | Site is subject to Stormwater Control Regulations under Article 9.2 of the UDO. In accordance with the approved Subdivision plan (S-18-16) any impervious coverage over the existing allocation will require the site to address runoff and water quality. The site will utilize an underground detention system for runoff control compliance. Site is proposing an underground sand filter with buydown to comply with water quality requirements. No Floodplain or Neuse Buffers exist on the site. | 9.2   |
| Tree Conservation:                                                 | The subject parcel is 2.27 acres and is subject to Article 9.1, Tree Conservation. Tree Conservation was accounted for through the approval of S-18-16 // Washington Terrace Subdivision, which was required to pay a fee-in-lieu for 1,547.9 square feet of tree conservation.  The fee-in-lieu was paid on 01-06-2017 receipt # 444353, prior to plat recordation.                                                                                                                                   | 9.1   |
| Variances, Design<br>Adjustments,<br>Administrative<br>Alternates: | N/A                                                                                                                                                                                                                                                                                                                                                                                                                                                                                                    |       |
| Other:                                                             | N/A                                                                                                                                                                                                                                                                                                                                                                                                                                                                                                    |       |

### **GENERAL NOTES:**

n/a

10 %

10 FT

10 FT

0 or 3 FT

see Sec. 6.2.2.C.g

Congregate care

72 / 2.27 = **31.72 DU/AC** 

9,888 SF

0.38 AC

0.36 AC

3 = 24.00 SP

42.75 SP

10.00 SP

2.27 x 10% = 0.23 AC

72 x 218 = 15,696 SF

7,500 / 400 = 18.75 SP

63 / 43 = 147.4%

16,538 SF 167%

16,538 SF 105%

47.5 FT

16,538 SF 105%

0 or 6 FT

TOGREFT 4 or 20 FT

Overall Site Data

A. Site Dimensions A1 Area (min

A1 Area (max)

A2 Width (min)

A3 Outdoor amenity area

B2 From side street (min)

B3 From side lot line (min)

B4 From rear lot line (min)

B4 From alley (min)

C. Parking setbacks

B. Building / structure setbacks

B1 From primary street (min

1 From primary street (mir C2 From side street (min)

D2 Accessory structure (max)

3 Use standards (UDO sections 6.2.2.C

- Provide open space or park area at a rate of 10%

or 218 SF per dwelling unit, which ever is greater

. Allowed building elements

C3 From side lot line (min

C4 From rear lot line (min

C4 From alley (min)

Gallery / awning

1714317309 (LOT 8

Less right of way dedication

4 Site Data

6 Tract area

Net acreage

9 Proposed density

OAA #1

Provided

12 Building height

OAA #1

Total provided

Allowed height

Total required

HC required

Parking provided Surface

Required parking (sec. 7.1.

Standard space

Long Term
Short term (No min)

Bicycle parking provided

LEGEND:

HC PENALTY SIGNAGE

BICYCLE RACK BENCH WHEEL STOP

HC SPACE

**HVAC UNIT** 

—— EX. UTILITY EASEMENT

EX. RIGHT OF WAY

BUILDING/PARKING SETBACK

AMENITY/PARK AREA

HEAVY DUTY CONCRETE

EX. ADJACENT PROPERTY LINE

CONCRETE PAD FOR TRANSIT

Surface parking percentage

Units (1 Space per 3 units

HC space (2 van accessible)

Required bicycle parking (sec. 7.1.2

Total surface spaces provided

Staff (1 Space per 400 SF of work area)

Total provided

Congregate care 1 bedroom

Total units proposed

10 Outdoor amenity area (sec. 3.2.3.A3)

Required - 10% of net acreage

Required - 10% of net acreage in SF

II Open space or Park area (Sec. 6.2.2.C.g)

Proposed height (measured from avg. grade of 330.75')

Required - 218 SF per unit

Required - in acreage

7 Proposed use

8 Proposed units

**Project: Booker Park North** 

Date: 04.12.2017 (updated 08.15.17)

2 Section 3.2.7 Civic Building Base Dimensional Standards