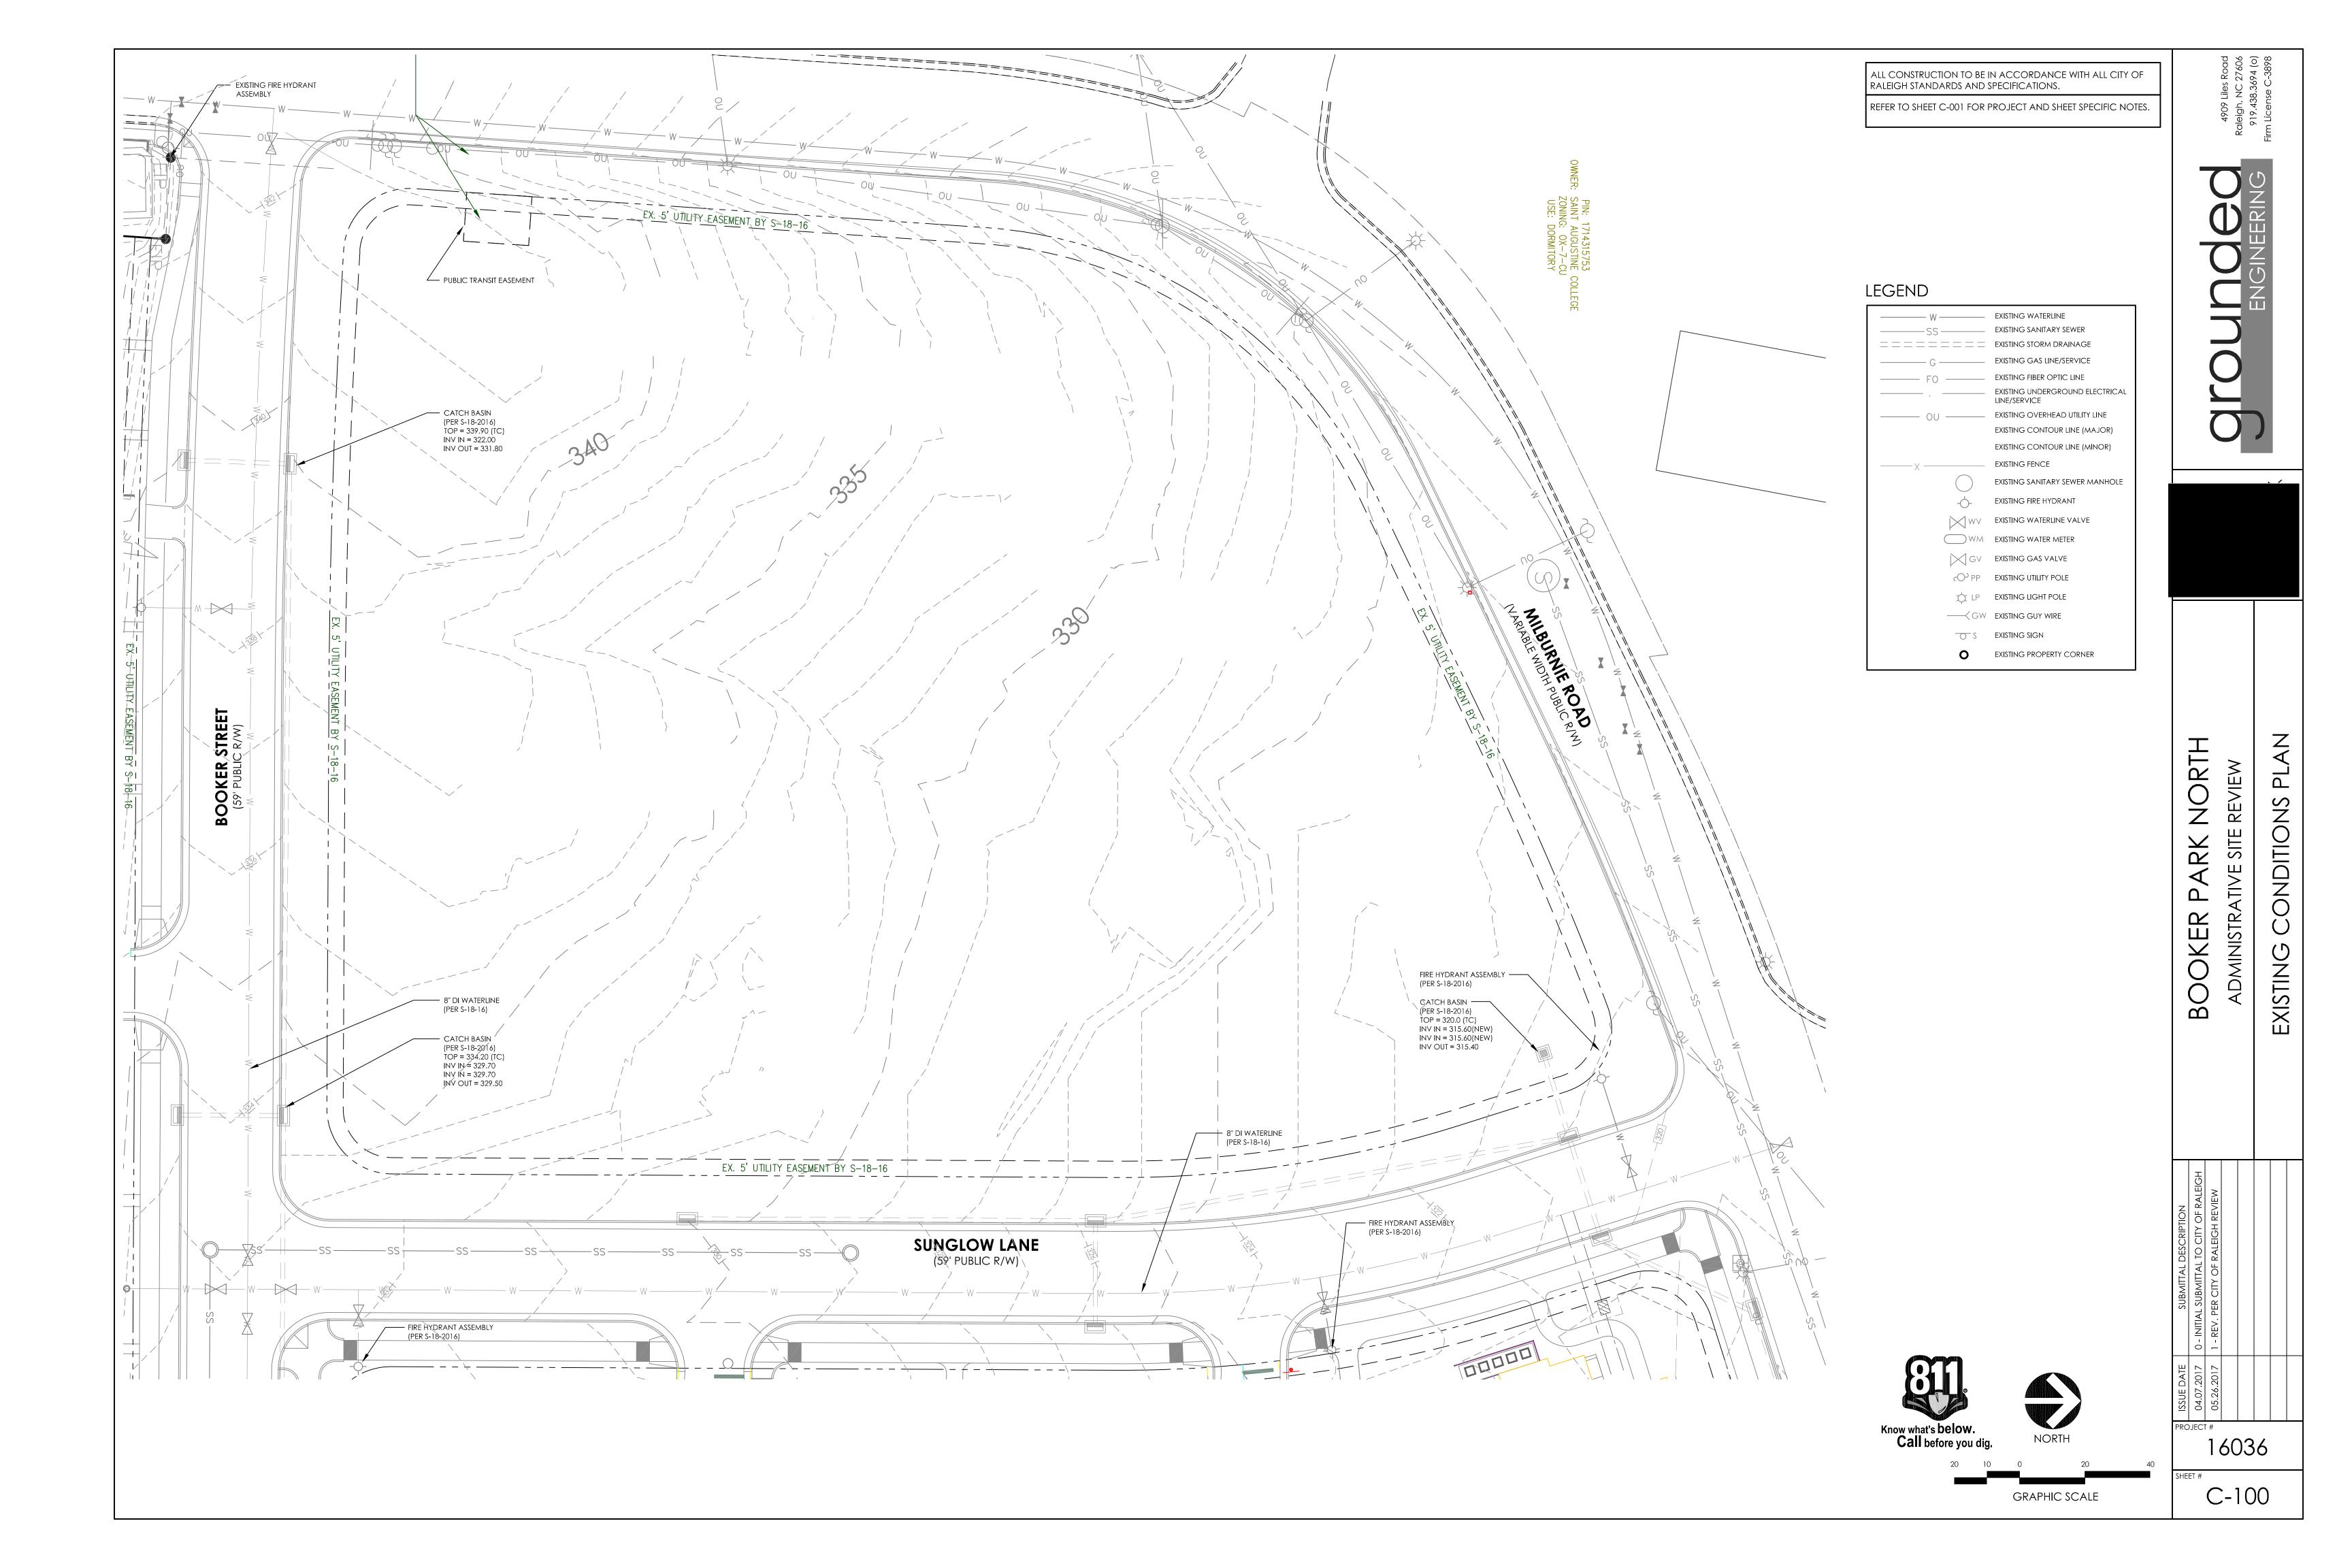

General Location: This site is located on the corner of Hill Street/Milburnie Road and Booker Drive

CAC: North Central

**Request:** Development of a 78,179 square foot, Civic Building/Congregate Care facility

# SR-41-17 / TA# 510424

References: S-18-2016 & BM2017, PG 701

# Administrative Site Review

1st Submittal: April 12, 2017 2nd Submittal: May 26, 2017

C-100

LS1.1

LP1.1

LP3.1

C-500

C-600

C-610

C-700