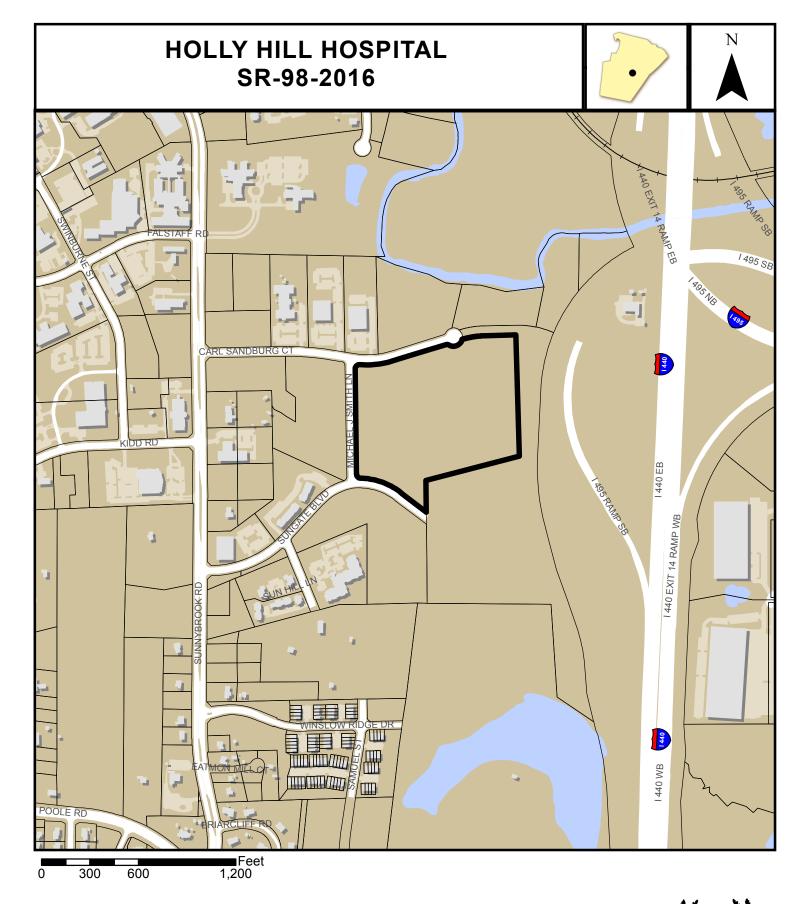

General Location: This site is located on the east side of Michael J Smith Lane, between Carl

Sandburg Court and Sungate Boulevard

CAC: Southeast

Request: Development of 1.65 acres of an 18.30 acre tract, zoned Office Mixed Use-3-

**Reference:** Administrative Alternate/AAD-4-17, SP-33-13

SR-98-16 Location Map

SR-98-16 Preliminary Site Plan

**AA** # 3599

Case File: SR-98-16

| Code Conformance:              |                                                                                                                                                                                                                                                                                                                                                                                                                                                        | Code Section(s)         |
|--------------------------------|--------------------------------------------------------------------------------------------------------------------------------------------------------------------------------------------------------------------------------------------------------------------------------------------------------------------------------------------------------------------------------------------------------------------------------------------------------|-------------------------|
| Zoning District:               | Office Mixed Use-3-Parking Limited (OX-3-PL)                                                                                                                                                                                                                                                                                                                                                                                                           | <u>2.1</u> , <u>3.1</u> |
| Overlay District:              | N/A                                                                                                                                                                                                                                                                                                                                                                                                                                                    | <u>5.1</u>              |
| Parking:                       | Thirty-two (32) parking spaces required for the sixty-four (64) proposed beds, based on one (1) space per two (2) beds. The site currently has eighty-five (85) existing parking spaces and twenty-seven (27) new proposed parking spaces. Total parking proposed is one hundred and twelve (112) parking spaces. A minimum of four (4) short-term bicycle parking spaces required.                                                                    | 7.1.2                   |
| Street Type(s):                | Michael J. Smith Lane: Avenue 2-Lane Undivided Carl Sandburg Court: Avenue 2-Lane Undivided Sungate Boulevard: Avenue 2-Lane Undivided                                                                                                                                                                                                                                                                                                                 | 8.4                     |
| Streetscape:                   | Design Adjustment for the street tree requirement(s): A combination of existing and planted trees on private property will be used to meet the street tree requirement along Michael J Smith Lane. Trees are to be retained on private property along Carl Sandburg Court; Street trees will be planted between the back of curb and sidewalk within the right-of-way along Sungate Boulevard and has been approved by the Development Review Manager. | 8.5                     |
| Setbacks/Frontage:             | Parking Limited requires a minimum build-to range of 0'minimum/100'maximum be met for 50% of the lot width and a minimum side street build-to of 0' minimum/100' maximum be met for a minimum 25% building width in side build-to. Building setbacks: primary street building setback 5' minimum, side street building setback 5', side lot line building setback minimum 0' or 6', rear lot line building minimum 0' or 6'                            | 3.4, 3.2,               |
| Neighborhood<br>Transitions:   | N/A                                                                                                                                                                                                                                                                                                                                                                                                                                                    | 3.5                     |
| Transitional Protective Yards: | N/A                                                                                                                                                                                                                                                                                                                                                                                                                                                    | 7.2.4                   |