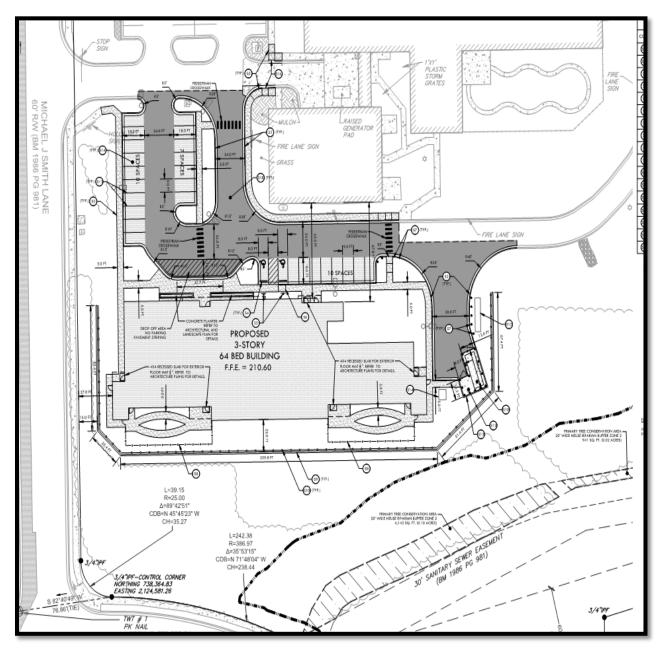

Parking Limited (OX-3-PL) to construct a 45,623 square foot General building type Behaviorial Health Hospital. The building is 3 stories and measures, from

average existing grade, 49.95 feet tall

Cross-

**Reference:** Administrative Alternate/AAD-4-17, SP-33-13

SR-98-16 Location Map

SR-98-16 Preliminary Site Plan

**AA** # 3599

Case File: SR-98-16

| Code Conformance:              |                                                                                                                                                                                                                                                                                                                                                                                                                                                        | Code Section(s)         |
|--------------------------------|--------------------------------------------------------------------------------------------------------------------------------------------------------------------------------------------------------------------------------------------------------------------------------------------------------------------------------------------------------------------------------------------------------------------------------------------------------|-------------------------|
| Zoning District:               | Office Mixed Use-3-Parking Limited (OX-3-PL)                                                                                                                                                                                                                                                                                                                                                                                                           | <u>2.1</u> , <u>3.1</u> |
| Overlay District:              | N/A                                                                                                                                                                                                                                                                                                                                                                                                                                                    | <u>5.1</u>              |
| Parking:                       | Thirty-two (32) parking spaces required for the sixty-four (64) proposed beds, based on one (1) space per two (2) beds. The site currently has eighty-five (85) existing parking spaces and twenty-seven (27) new proposed parking spaces. Total parking proposed is one hundred and twelve (112) parking spaces. A minimum of four (4) short-term bicycle parking spaces required.                                                                    | 7.1.2                   |
| Street Type(s):                | Michael J. Smith Lane: Avenue 2-Lane Undivided Carl Sandburg Court: Avenue 2-Lane Undivided Sungate Boulevard: Avenue 2-Lane Undivided                                                                                                                                                                                                                                                                                                                 | 8.4                     |
| Streetscape:                   | Design Adjustment for the street tree requirement(s): A combination of existing and planted trees on private property will be used to meet the street tree requirement along Michael J Smith Lane. Trees are to be retained on private property along Carl Sandburg Court; Street trees will be planted between the back of curb and sidewalk within the right-of-way along Sungate Boulevard and has been approved by the Development Review Manager. | 8.5                     |
| Setbacks/Frontage:             | Parking Limited requires a minimum build-to range of 0'minimum/100'maximum be met for 50% of the lot width and a minimum side street build-to of 0' minimum/100' maximum be met for a minimum 25% building width in side build-to. Building setbacks: primary street building setback 5' minimum, side street building setback 5', side lot line building setback minimum 0' or 6', rear lot line building minimum 0' or 6'                            | 3.4, 3.2,               |
| Neighborhood<br>Transitions:   | N/A                                                                                                                                                                                                                                                                                                                                                                                                                                                    | 3.5                     |
| Transitional Protective Yards: | N/A                                                                                                                                                                                                                                                                                                                                                                                                                                                    | 7.2.4                   |